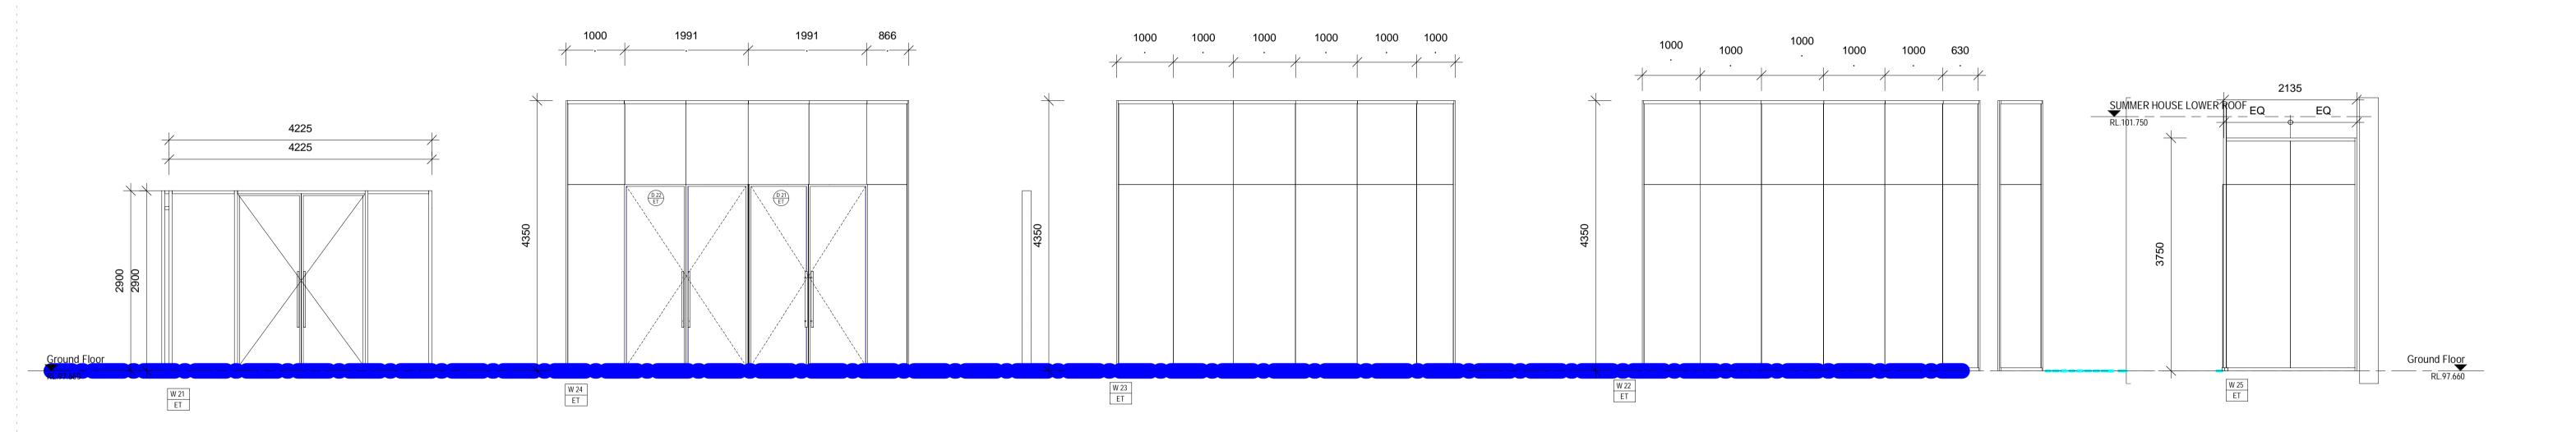

### ISSUE FOR DEVELOPMENT APPLICATION

| NOTES:  No. Description Date                                                                                                                                                                                                                                                                                                                                                                                                                                                                                                                                                                                                                                                                                                                                                                                                                                                                                                                                                                                                                                                                                                                                                                                                                                                                                                                                                                                                                                                                                                                                                                                                                                                                                                                                                                                                                                                                                                                                                                                                                                                                                                | Architect 9248                                       |                                                                | WINDOW SCHEDULE |                     |
|-----------------------------------------------------------------------------------------------------------------------------------------------------------------------------------------------------------------------------------------------------------------------------------------------------------------------------------------------------------------------------------------------------------------------------------------------------------------------------------------------------------------------------------------------------------------------------------------------------------------------------------------------------------------------------------------------------------------------------------------------------------------------------------------------------------------------------------------------------------------------------------------------------------------------------------------------------------------------------------------------------------------------------------------------------------------------------------------------------------------------------------------------------------------------------------------------------------------------------------------------------------------------------------------------------------------------------------------------------------------------------------------------------------------------------------------------------------------------------------------------------------------------------------------------------------------------------------------------------------------------------------------------------------------------------------------------------------------------------------------------------------------------------------------------------------------------------------------------------------------------------------------------------------------------------------------------------------------------------------------------------------------------------------------------------------------------------------------------------------------------------|------------------------------------------------------|----------------------------------------------------------------|-----------------|---------------------|
| 1. DO NOT SCALE OFF DRAWINGS. FIGURED DIMENSIONS ONLY 2. ALL DIMENSIONS TO BE CHECKED AND VERIFIED ON SITE PRIOR TO COMMENCING FABRICATION AND CONSTRUCTION. 3. DA IS TO BE NOTIFIED OF ANY VARIATIONS BETWEEN SITE MEASUREMENTS AND THOSE DIMENSIONS SHOWN ON THE DRAWINGS 4. REFERT TO REPORT SHEET FOR ADDITIONAL NOTES, LEGENDED STC 5. THESE PROMINES AND TO BE ADDITIONAL NOTICE OF MAIN AND SOLUTION AND SOLUT | UNIT 101 18-20 VICTORIA STREET ERSKINEVILLE NSW 2043 | · (MOAMA                                                       | Project number  | DA5200 _            |
| INCLUDING CONSULTANT DOCUMENTATION, APPROVALS DOCUMENTATION & CLIENT DOCUMENTS (BRIEF, DRAWINGS AND SPECIFICATIONS)                                                                                                                                                                                                                                                                                                                                                                                                                                                                                                                                                                                                                                                                                                                                                                                                                                                                                                                                                                                                                                                                                                                                                                                                                                                                                                                                                                                                                                                                                                                                                                                                                                                                                                                                                                                                                                                                                                                                                                                                         | PH: 0405 201 700 info@daccagroup.com.au              |                                                                | Date            | Issue Date DA3200 B |
| 9. LOCATION OF ALL EXISTING UNDERGROUND SERVICES IS INDICATIVE ONLY. REFER TO SURVEYORS DRAWINGS. THE CONTRACTOR IS TO ACCURATELY PHYSICALLY LOCATE ALL SERVICES PRIOR TO COMMENCING CONSTRUCTION                                                                                                                                                                                                                                                                                                                                                                                                                                                                                                                                                                                                                                                                                                                                                                                                                                                                                                                                                                                                                                                                                                                                                                                                                                                                                                                                                                                                                                                                                                                                                                                                                                                                                                                                                                                                                                                                                                                           | ARCHITECTURE                                         | DA FOR LOT 2 IN DP 1268776<br>6 SHAW STREET, MOAMA, NSW, 2731. | Drawn by        | Author Scale 1:50   |