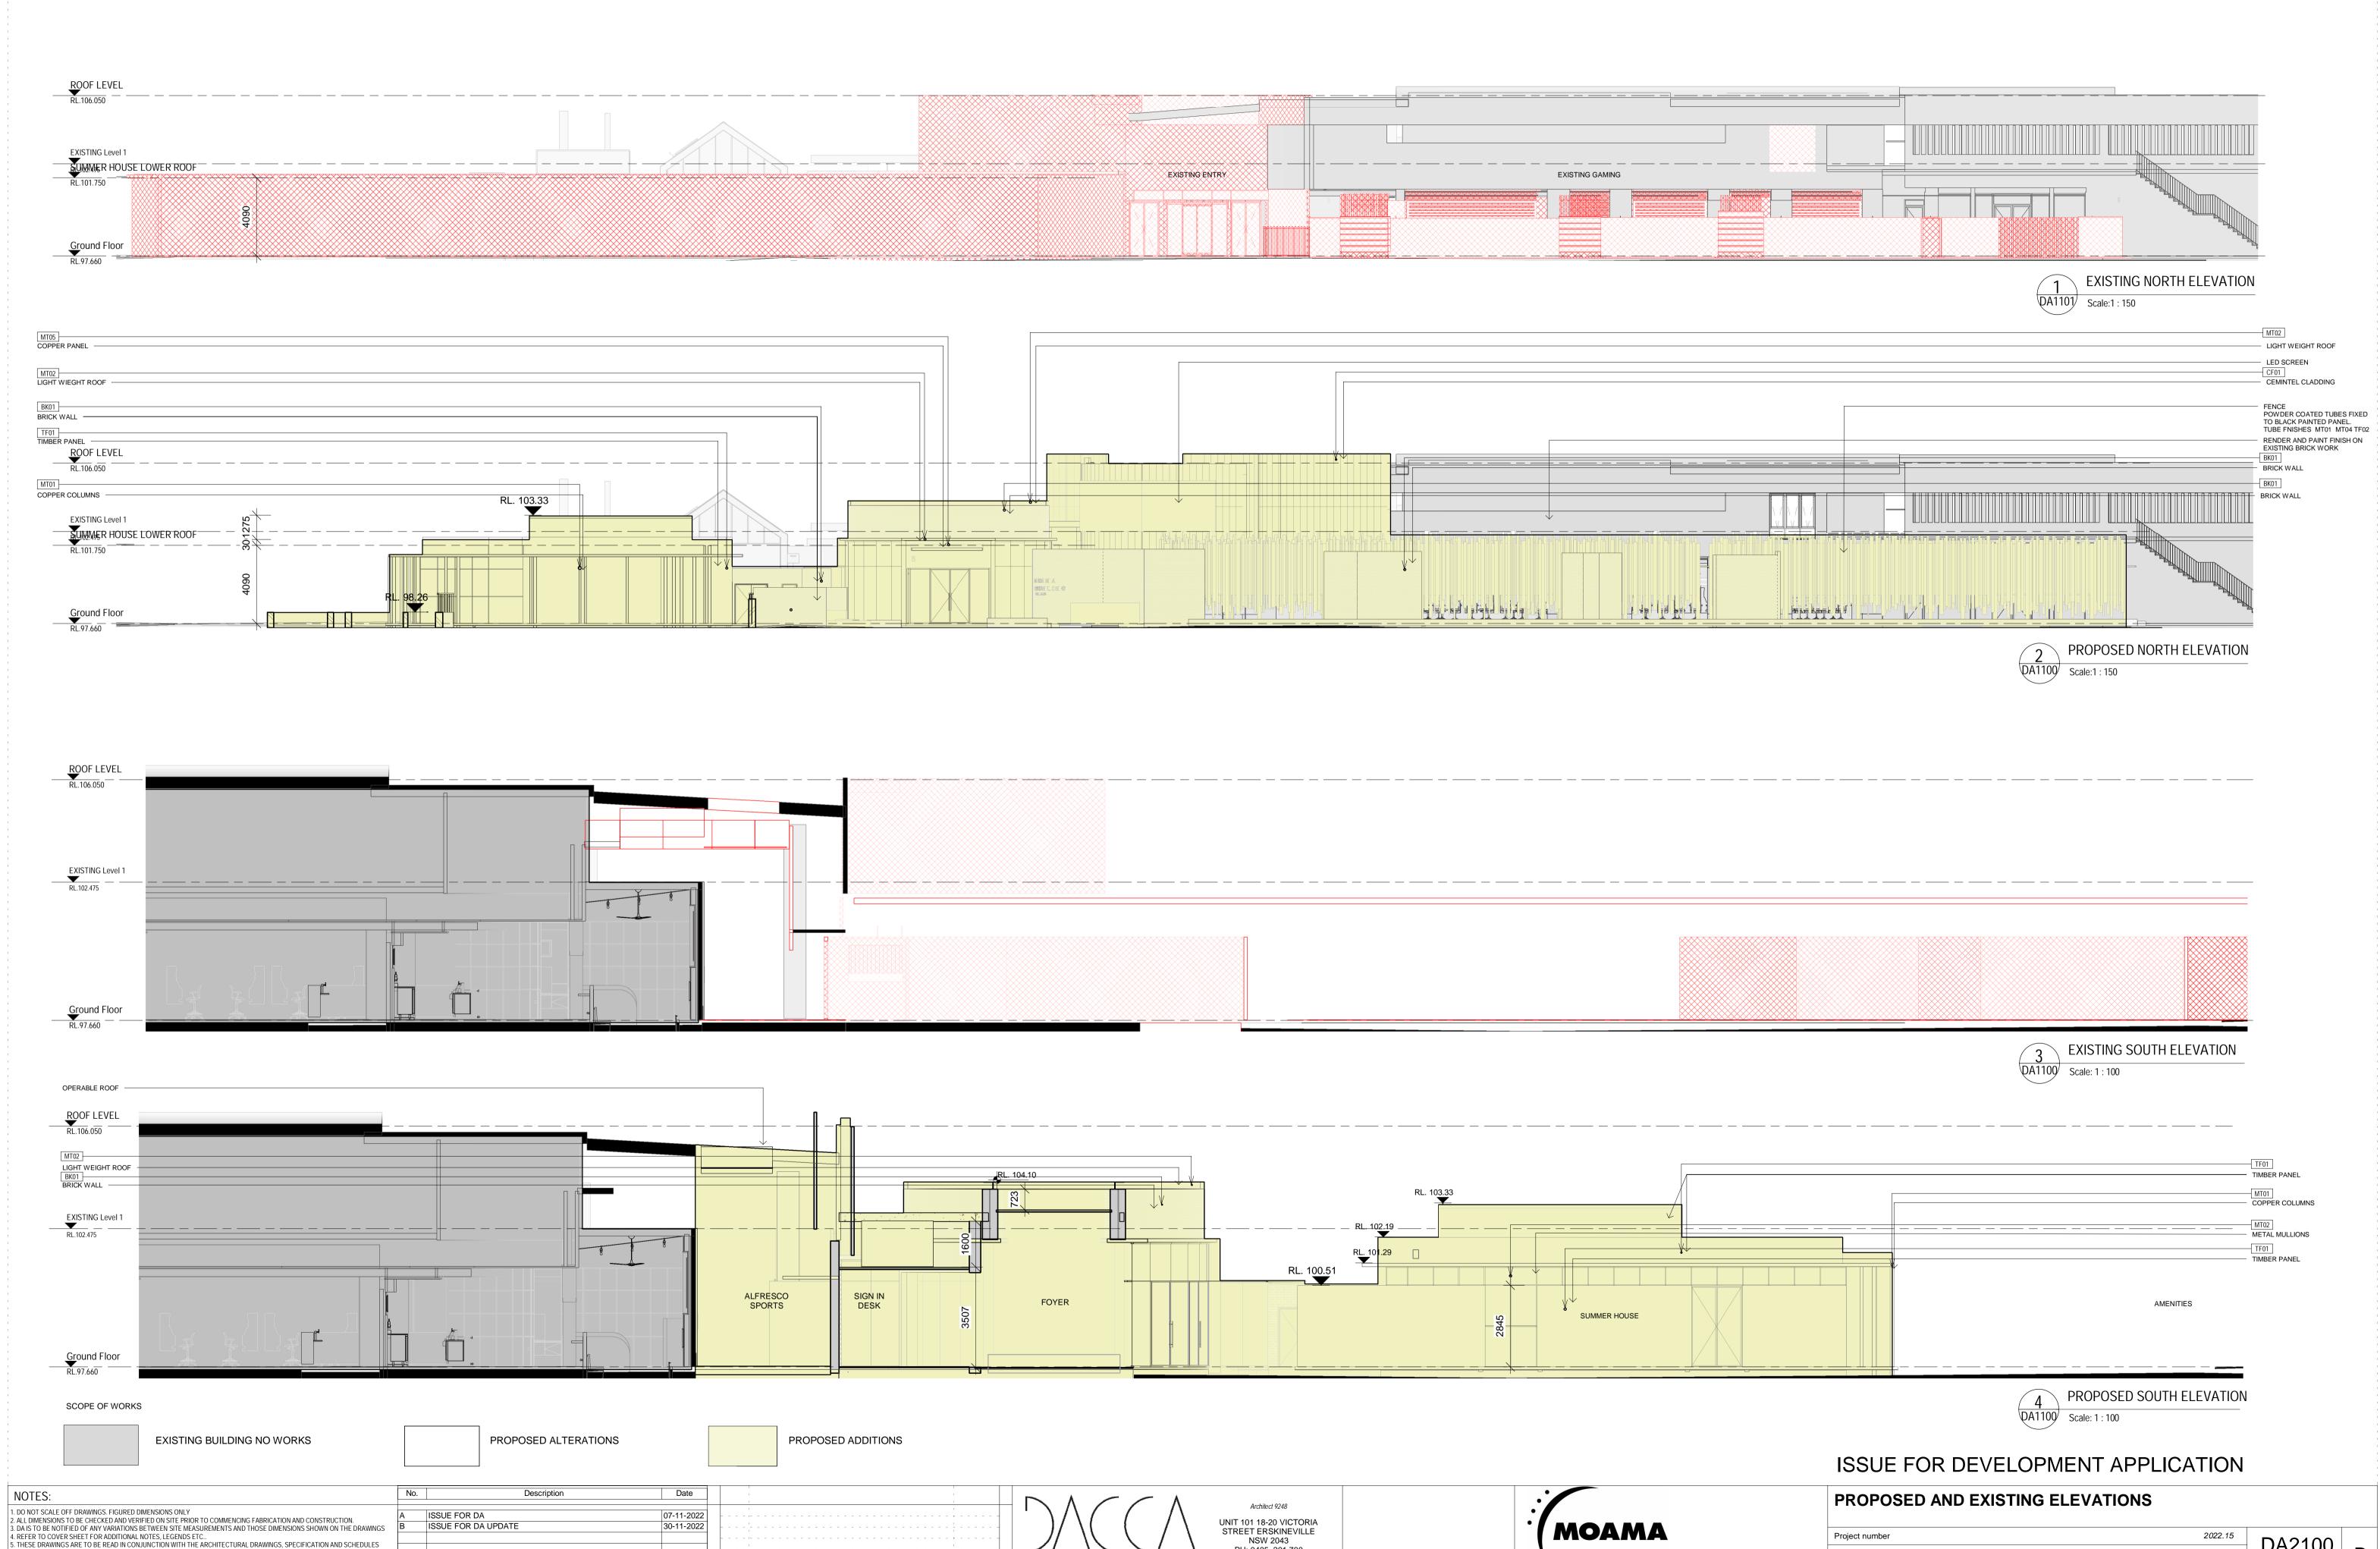

INCLUDING CONSULTANT DOCUMENTATION, APPROVALS DOCUMENTATION & CLIENT DOCUMENTS (BRIEF, DRAWINGS AND SPECIFICATIONS)

Project number

Drawn by

|                                       | EXISTING                                                            | PROPOSED                            |
|---------------------------------------|---------------------------------------------------------------------|-------------------------------------|
| SITE AREA                             | 11524                                                               | 4m²                                 |
| GROUND FLOOR<br>FIRST FLOOR<br>TOTAL: | 6707m <sup>2</sup><br>688m <sup>2</sup><br><b>7395m<sup>2</sup></b> | 5845 m²<br>688 m²<br><b>6533 m²</b> |
| FSR                                   | 0.64                                                                | 0.56                                |

2 Existing ground floor

ALFRESCO SPORTS 68 m² **AMENITY** 117 m<sup>2</sup> CLUB 4974 m² 291 m<sup>2</sup> **ENTRY** 163 m² LEVEL 1 380 m² MEZZANINE 133 m² STAFF ROOM 175 m<sup>2</sup> SUMMERHOUSE 232 m²