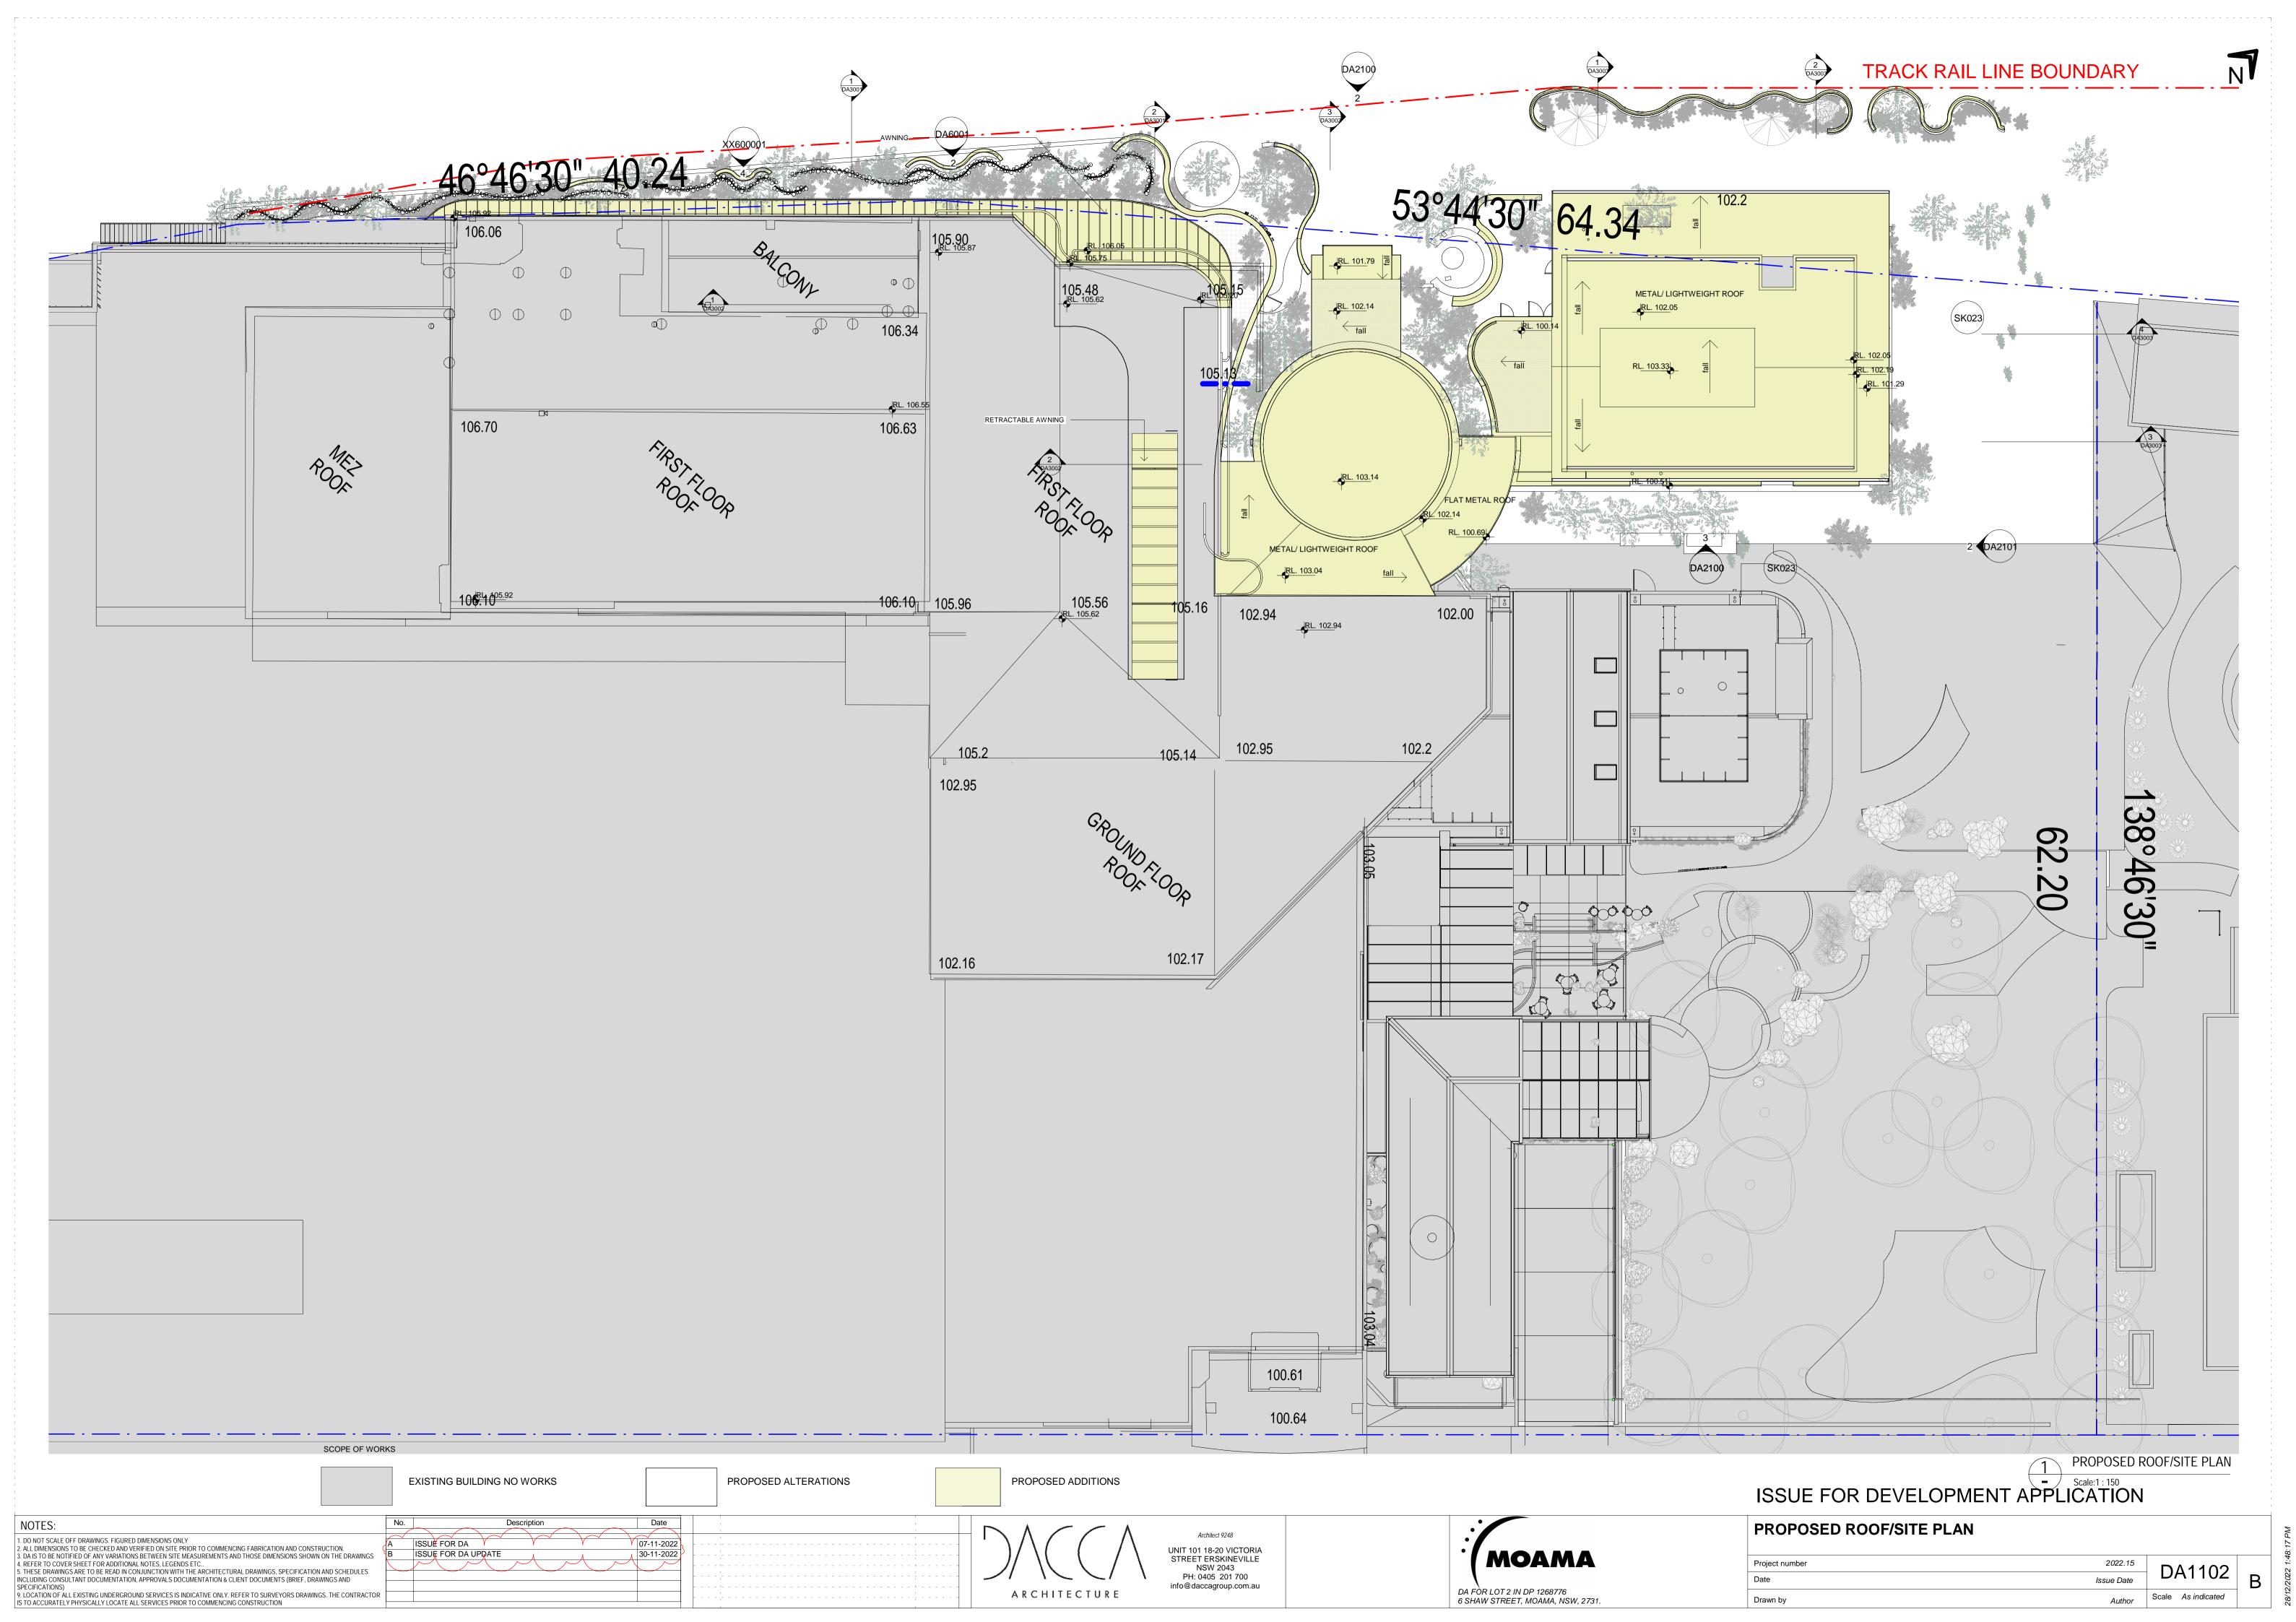

PROPOSED EAST ELEVATION

DA1100 Scale:1:120

SCOPE OF WORKS

SUMMER HOUSE LOWER ROOF

Ground Floor RL.97.660

EXISTING BUILDING NO WORKS

PROPOSED ALTERATIONS

Date