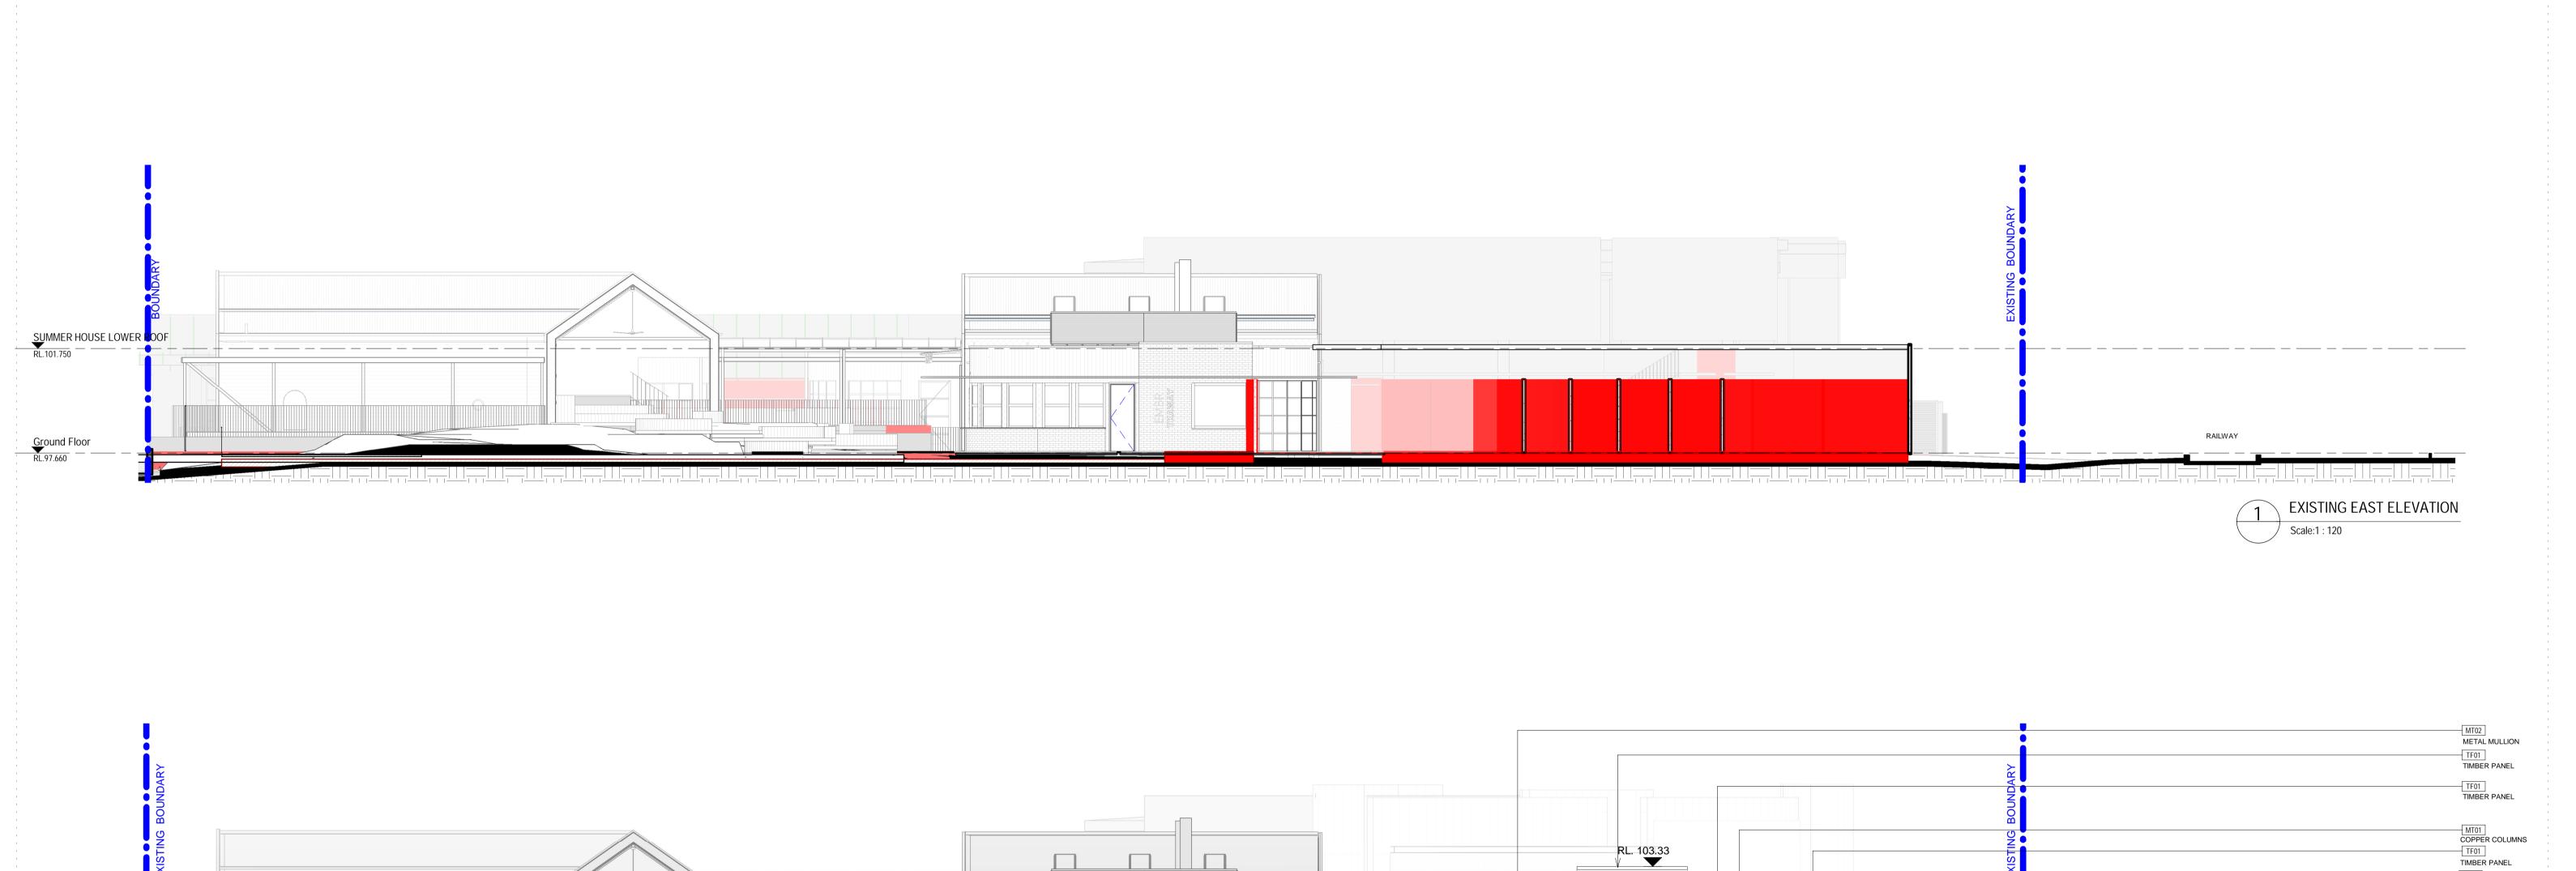

DA 21

RAILWAY

DA2101
Scale As indicated

TIMBER PANEL

BK01

BRICK WALL

TF01 CHARRED TIMBER

TF02 TREE TRUNK LOOK

MT05 MT02 METAL FINISH(MIDNIGHT ZINC PANEL) BLACK POWDERCOAT

MT04 GALVANYZED TUBE

MT01 OXIDIZED COPPER COLUMNS

CF01 CEMINTEL Surround™ LED STRIP EMBEDED BETWEEN PANEL LOCATION OF LED TBC

FRONT ELEVATION - SUMMER HOUSE

SITE FRONT ELEVATION