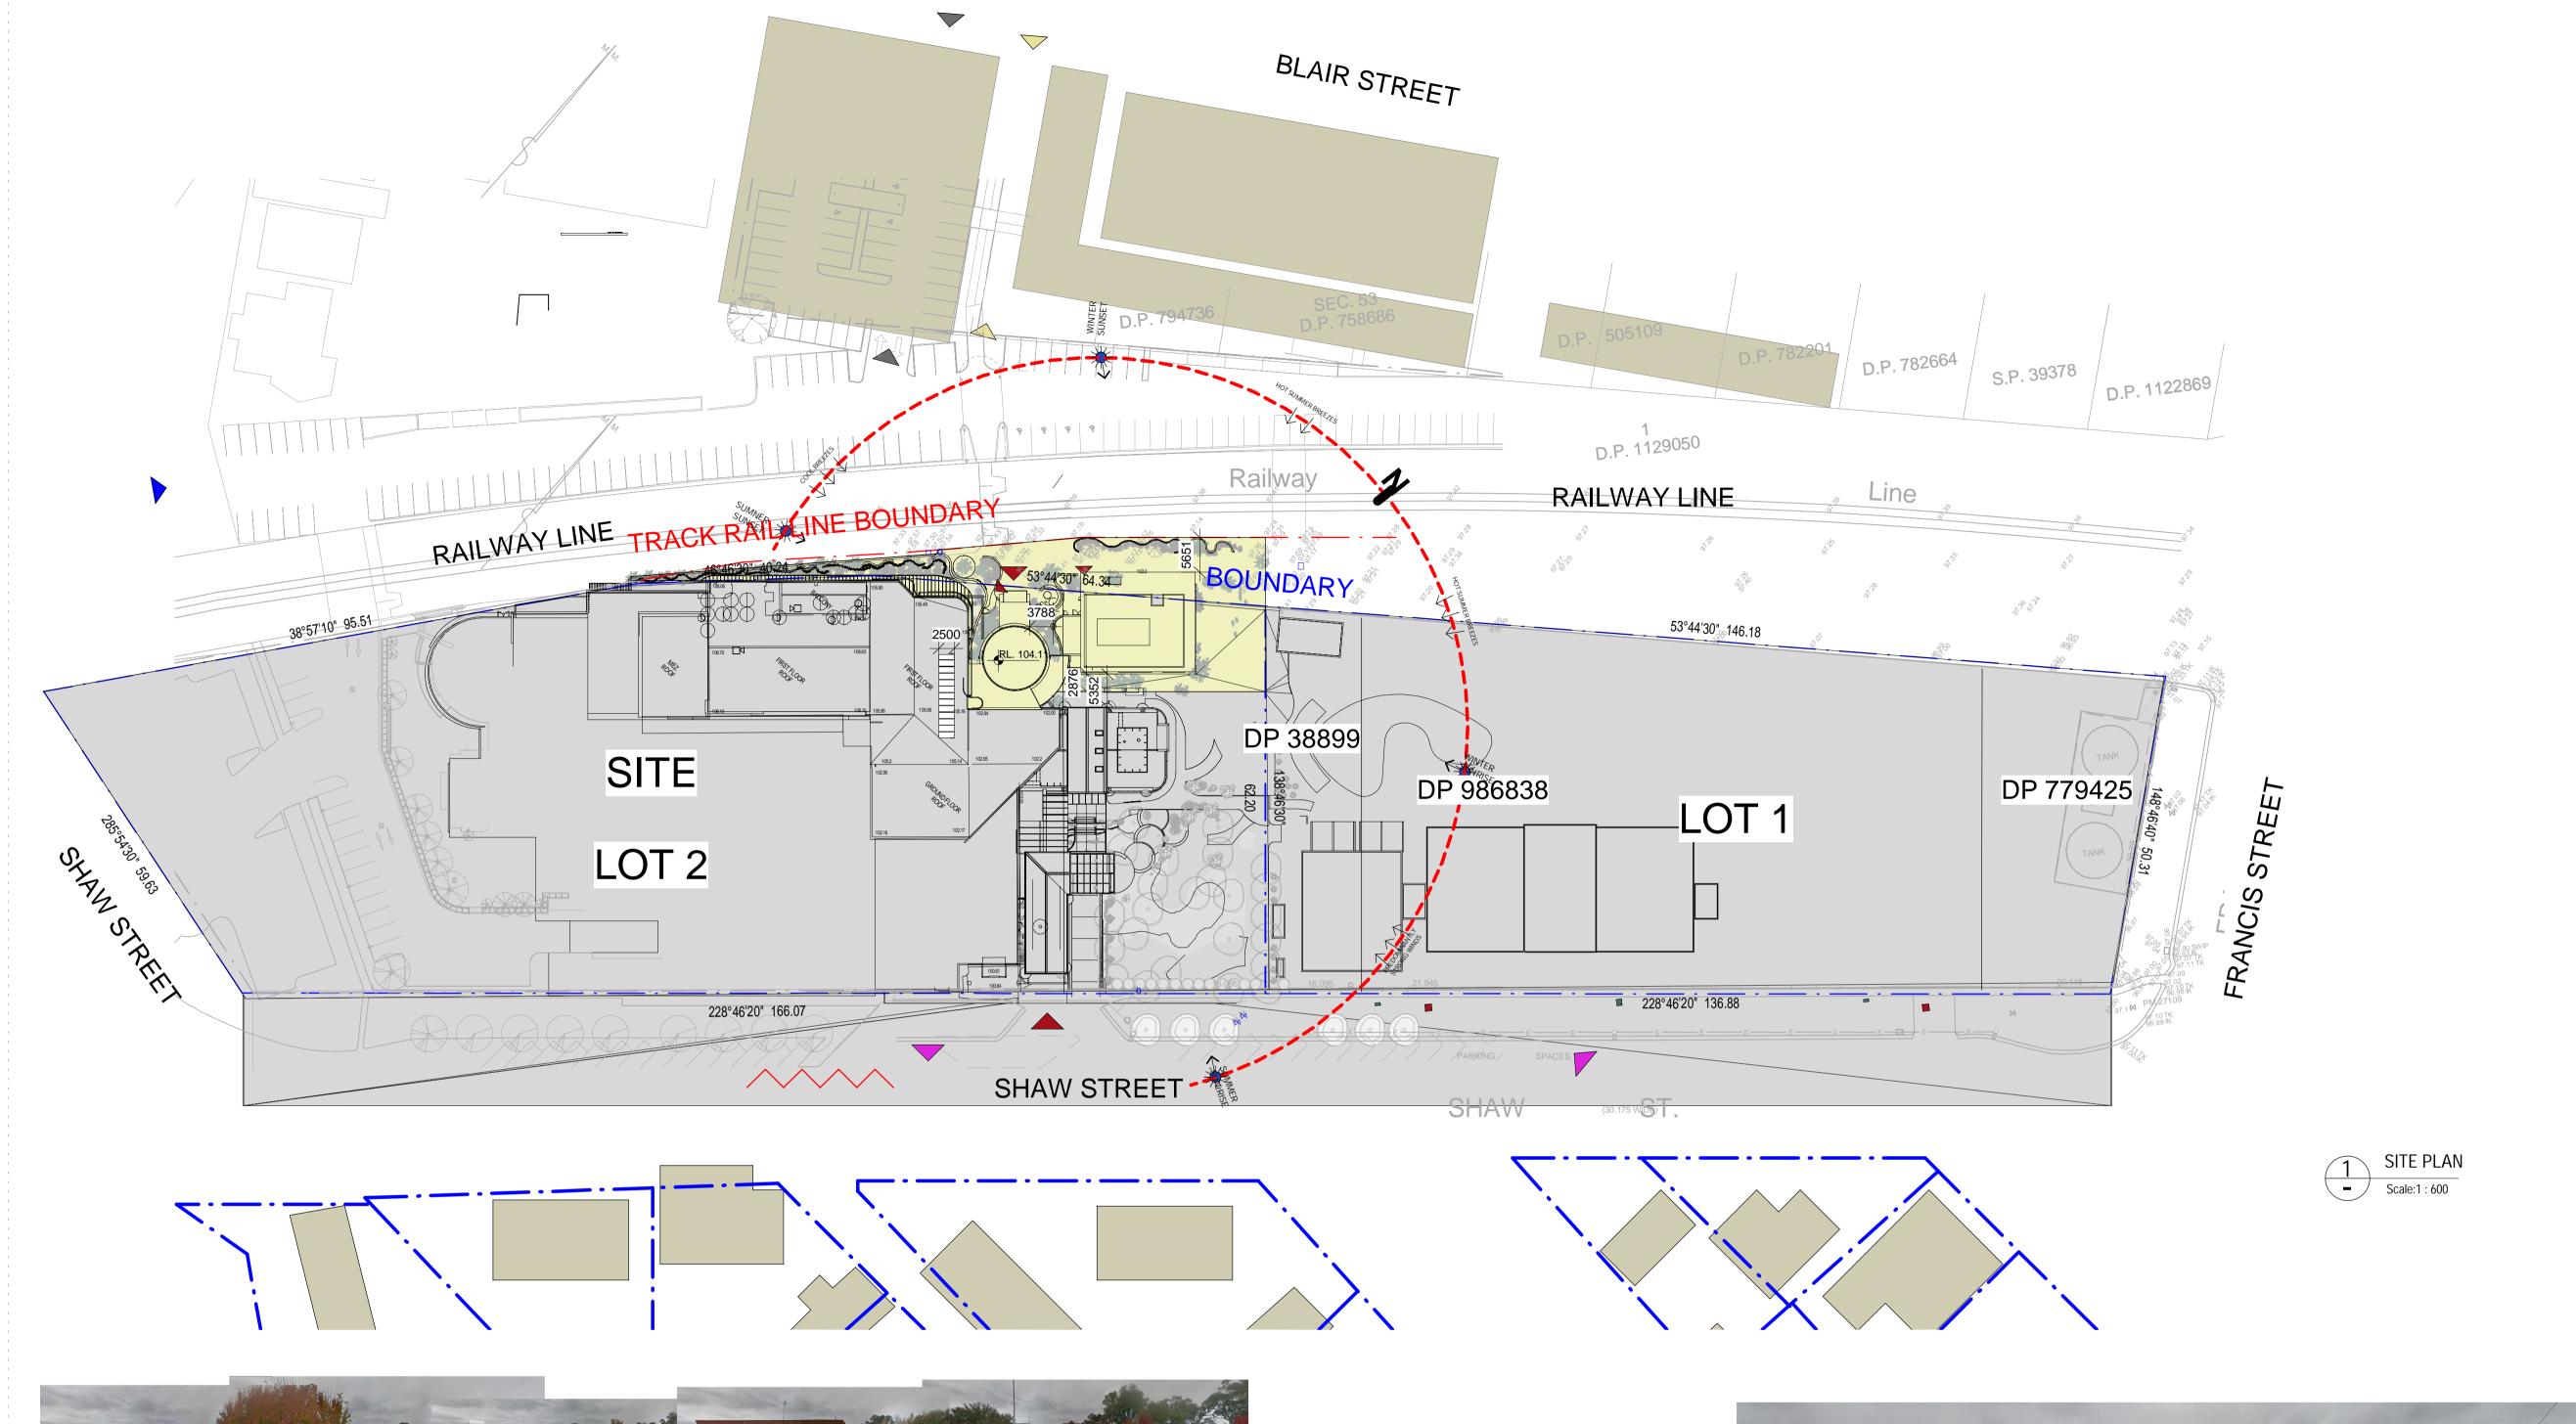

INCLUDING CONSULTANT DOCUMENTATION, APPROVALS DOCUMENTATION & CLIENT DOCUMENTS (BRIEF, DRAWINGS AND SPECIFICATIONS)

Project number

Drawn by

|                                       | EXISTING                                                            | PROPOSED                            |
|---------------------------------------|---------------------------------------------------------------------|-------------------------------------|
| SITE AREA                             | 11524                                                               | 4m²                                 |
| GROUND FLOOR<br>FIRST FLOOR<br>TOTAL: | 6707m <sup>2</sup><br>688m <sup>2</sup><br><b>7395m<sup>2</sup></b> | 5845 m²<br>688 m²<br><b>6533 m²</b> |
| FSR                                   | 0.64                                                                | 0.56                                |

2 Existing ground floor

ALFRESCO SPORTS 68 m² **AMENITY** 117 m<sup>2</sup> CLUB 4974 m² 291 m<sup>2</sup> **ENTRY** 163 m² LEVEL 1 380 m² MEZZANINE 133 m² STAFF ROOM 175 m<sup>2</sup> SUMMERHOUSE 232 m²

Area Schedule

Image

. SITE / LOT 2

Area

11524 m<sup>2</sup>

Level 1
Scale: 1:500
ISSUE FOR DEVELOPMENT APPLICATION

| NOTES:                                                                                                           |
|------------------------------------------------------------------------------------------------------------------|
| 1. DO NOT SCALE OFF DRAWINGS. FIGURED DIMENSIONS ONLY                                                            |
| 2. ALL DIMENSIONS TO BE CHECKED AND VERIFIED ON SITE PRIOR TO COMMENCING FABRICATION AND CONSTRUCTION.           |
| 3. DA IS TO BE NOTIFIED OF ANY VARIATIONS BETWEEN SITE MEASUREMENTS AND THOSE DIMENSIONS SHOWN ON THE DRAWINGS   |
| 4. REFER TO COVER SHEET FOR ADDITIONAL NOTES, LEGENDS ETC                                                        |
| 5. THESE DRAWINGS ARE TO BE READ IN CONJUNCTION WITH THE ARCHITECTURAL DRAWINGS, SPECIFICATION AND SCHEDULES     |
| INCLUDING CONSULTANT DOCUMENTATION, APPROVALS DOCUMENTATION & CLIENT DOCUMENTS (BRIEF, DRAWINGS AND              |
| SPECIFICATIONS)                                                                                                  |
| 9. LOCATION OF ALL EXISTING UNDERGROUND SERVICES IS INDICATIVE ONLY. REFER TO SURVEYORS DRAWINGS. THE CONTRACTOR |
| IS TO ACCURATELY PHYSICALLY LOCATE ALL SERVICES PRIOR TO COMMENCING CONSTRUCTION                                 |

 No.
 Description
 Date

 A
 ISSUE FOR DA
 07-11-2022

 B
 ISSUE FOR DA UPDATE
 30-11-2022

Architect 9248

UNIT 101 18-20 VICTORIA
STREET ERSKINEVILLE
NSW 2043
PH: 0405 201 700
info@daccagroup.com.au

| SITE CALCULATION |            |                    |   |
|------------------|------------|--------------------|---|
| roject number    | 2022.15    | D 4 0003           |   |
| ate              | Issue Date | DA0003             | В |
|                  | A          | Scale As indicated |   |