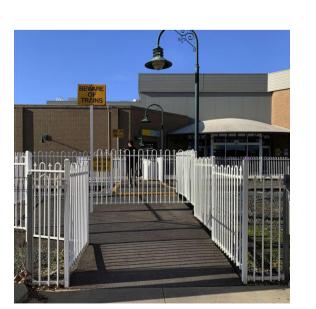

KS



VIEW FROM THE SITE OVER SHAW STREET



EXISTING BUILDING NO WORKS

SCOPE OF WORKS

3. DA IS TO BE NOTIFIED OF ANY VARIATIONS BETWEEN SITE MEASUREMENTS AND THOSE DIMENSIONS SHOWN ON THE DRAWINGS
4. REFER TO COVER SHEET FOR ADDITIONAL NOTES, LEGENDS ETC... 5. THESE DRAWINGS ARE TO BE READ IN CONJUNCTION WITH THE ARCHITECTURAL DRAWINGS, SPECIFICATION AND SCHEDULES

INCLUDING CONSULTANT DOCUMENTATION, APPROVALS DOCUMENTATION & CLIENT DOCUMENTS (BRIEF, DRAWINGS AND SPECIFICATIONS)

IS TO ACCURATELY PHYSICALLY LOCATE ALL SERVICES PRIOR TO COMMENCING CONSTRUCTION

NOTES:

1. DO NOT SCALE OFF DRAWINGS. FIGURED DIMENSIONS ONLY

PARKIGN VIEW FROM RAILWAY



VIEW OF INDOOR BOWLING FROM RAILWAY

PROPOSED ADDITIONS

PROPOSED ALTERATIONS

07-11-2022

Description

ISSUE FOR DA
ISSUE FOR DA UPDATE



ACCESS OVER RAILWAY



VIEW OF SOUTH ENTRY



VIEW OF NORTH ENTRY

# ISSUE FOR DEVELOPMENT APPLICATION



| MOAMA                            |
|----------------------------------|
| DA FÒR LOT 2 IN DP 1268776       |
| 6 SHAW STREET, MOAMA, NSW, 2731. |
|                                  |

| SITE ANALYSIS PLAN |            |                    |   |
|--------------------|------------|--------------------|---|
| Project number     | 2022.15    | DA0004             |   |
| Date               | Issue Date | DA0004             | E |
| Drawn by           | Author     | Scale As indicated |   |



info@daccagroup.com.au

ARCHITECTURE

DA FOR LOT 2 IN DP 1268776 6 SHAW STREET, MOAMA, NSW, 2731.

Drawn by

NOTES:

9. LOCATION OF ALL EXISTING UNDERGROUND SERVICES IS INDICATIVE ONLY. REFER TO SUR