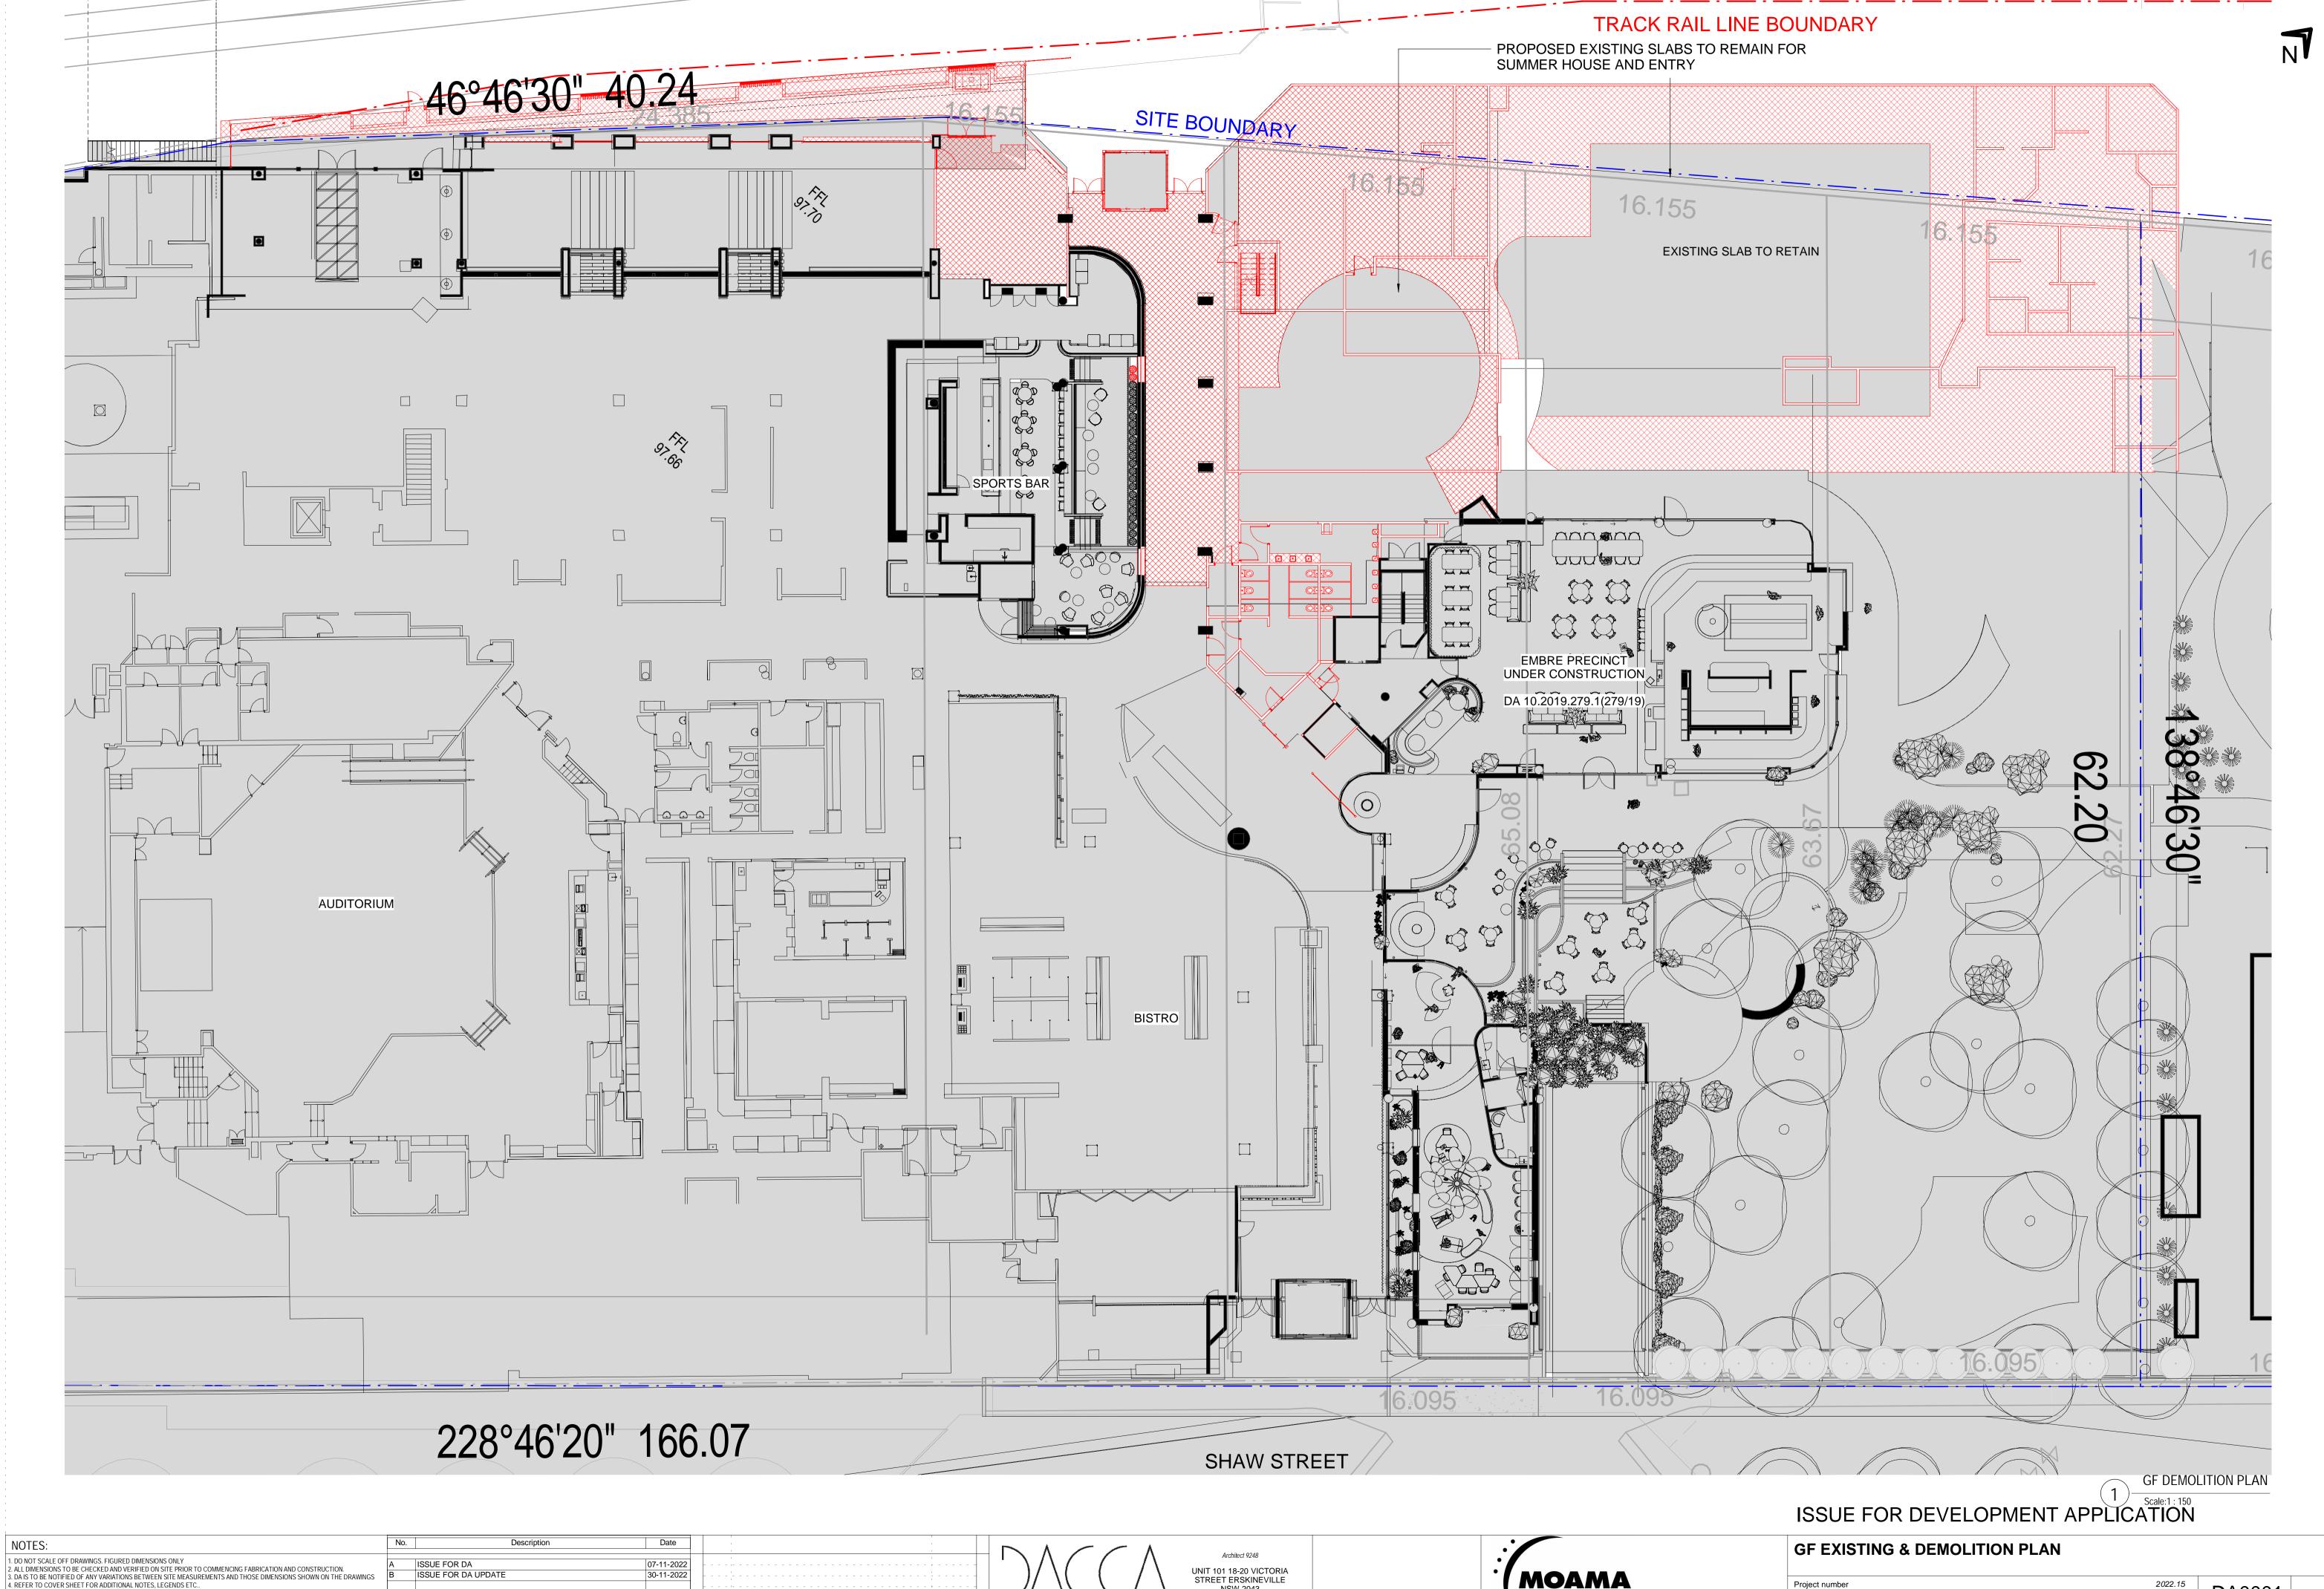

2 Existing ground floor

ALFRESCO SPORTS 68 m² **AMENITY** 117 m<sup>2</sup> CLUB 4974 m² 291 m<sup>2</sup> **ENTRY** 163 m² LEVEL 1 380 m² MEZZANINE 133 m² STAFF ROOM 175 m<sup>2</sup> SUMMERHOUSE 232 m²