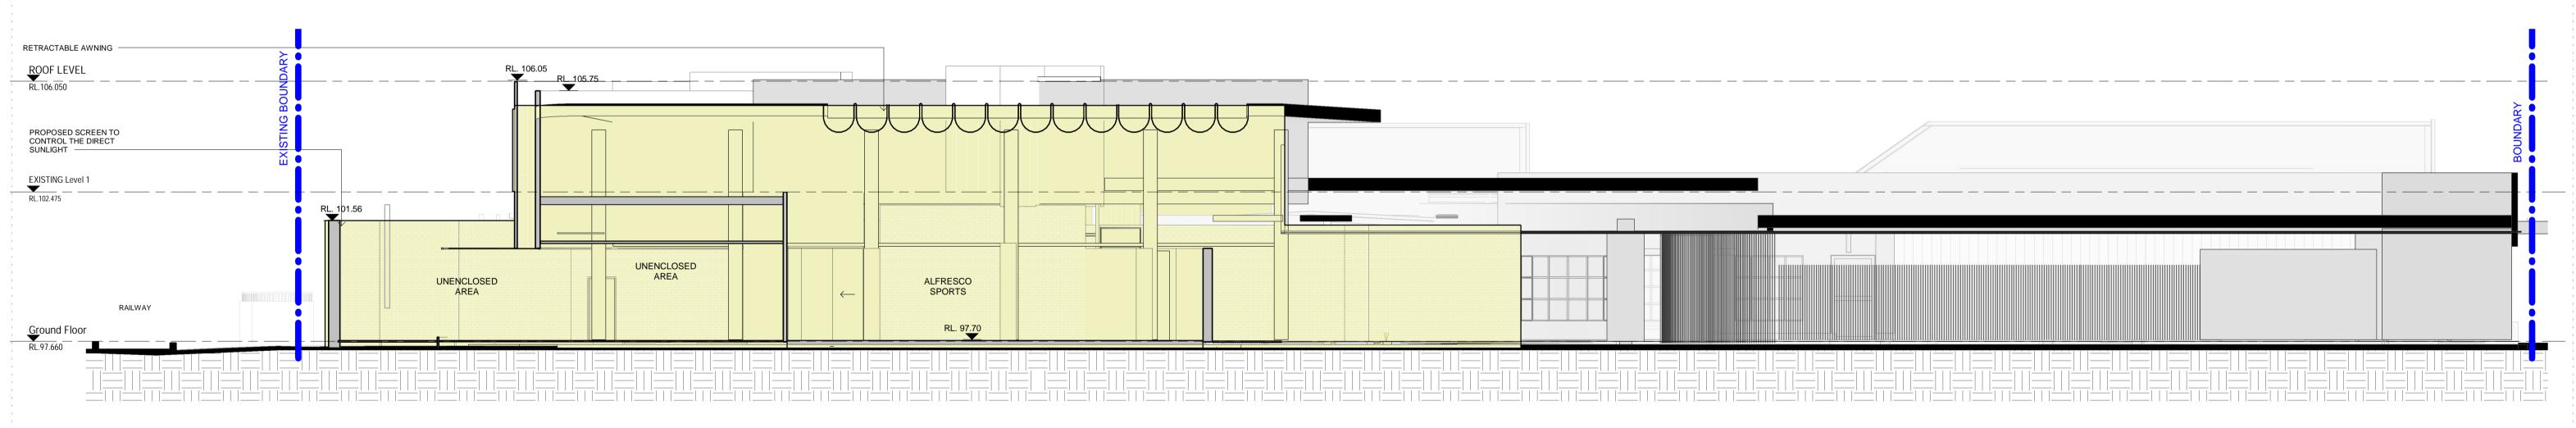

| PROPOSED SECTIONS |         |  |
|-------------------|---------|--|
| Project number    | 2022.15 |  |
| Data              |         |  |

Drawn by

PH: 0405 201 700 info@daccagroup.com.au

ARCHITECTURE

DA FOR LOT 2 IN DP 1268776 6 SHAW STREET, MOAMA, NSW, 2731.