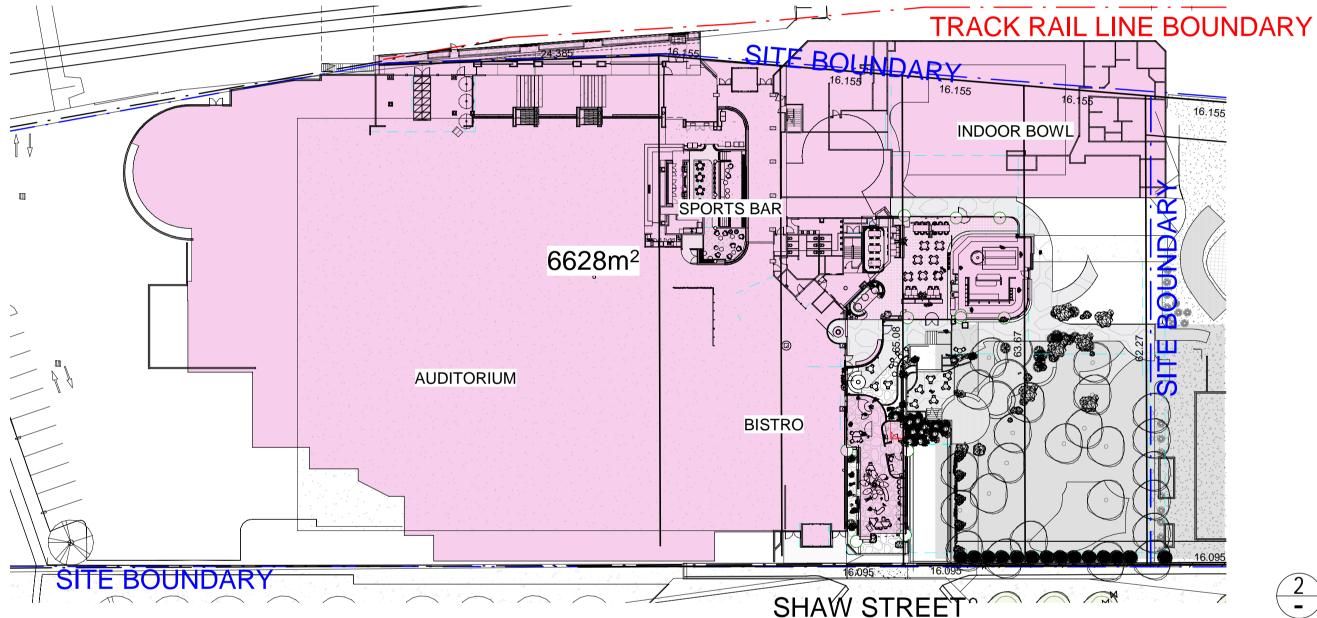

INCLUDING CONSULTANT DOCUMENTATION, APPROVALS DOCUMENTATION & CLIENT DOCUMENTS (BRIEF, DRAWINGS AND SPECIFICATIONS)

Project number

Drawn by

|                                       | EXISTING                                                            | PROPOSED                            |
|---------------------------------------|---------------------------------------------------------------------|-------------------------------------|
| SITE AREA                             | 11524                                                               | 4m²                                 |
| GROUND FLOOR<br>FIRST FLOOR<br>TOTAL: | 6707m <sup>2</sup><br>688m <sup>2</sup><br><b>7395m<sup>2</sup></b> | 5845 m²<br>688 m²<br><b>6533 m²</b> |
| FSR                                   | 0.64                                                                | 0.56                                |

2 Existing ground floor

ALFRESCO SPORTS 68 m² **AMENITY** 117 m<sup>2</sup> CLUB 4974 m² 291 m<sup>2</sup> **ENTRY** 163 m² LEVEL 1 380 m² MEZZANINE 133 m² STAFF ROOM 175 m<sup>2</sup> SUMMERHOUSE 232 m²