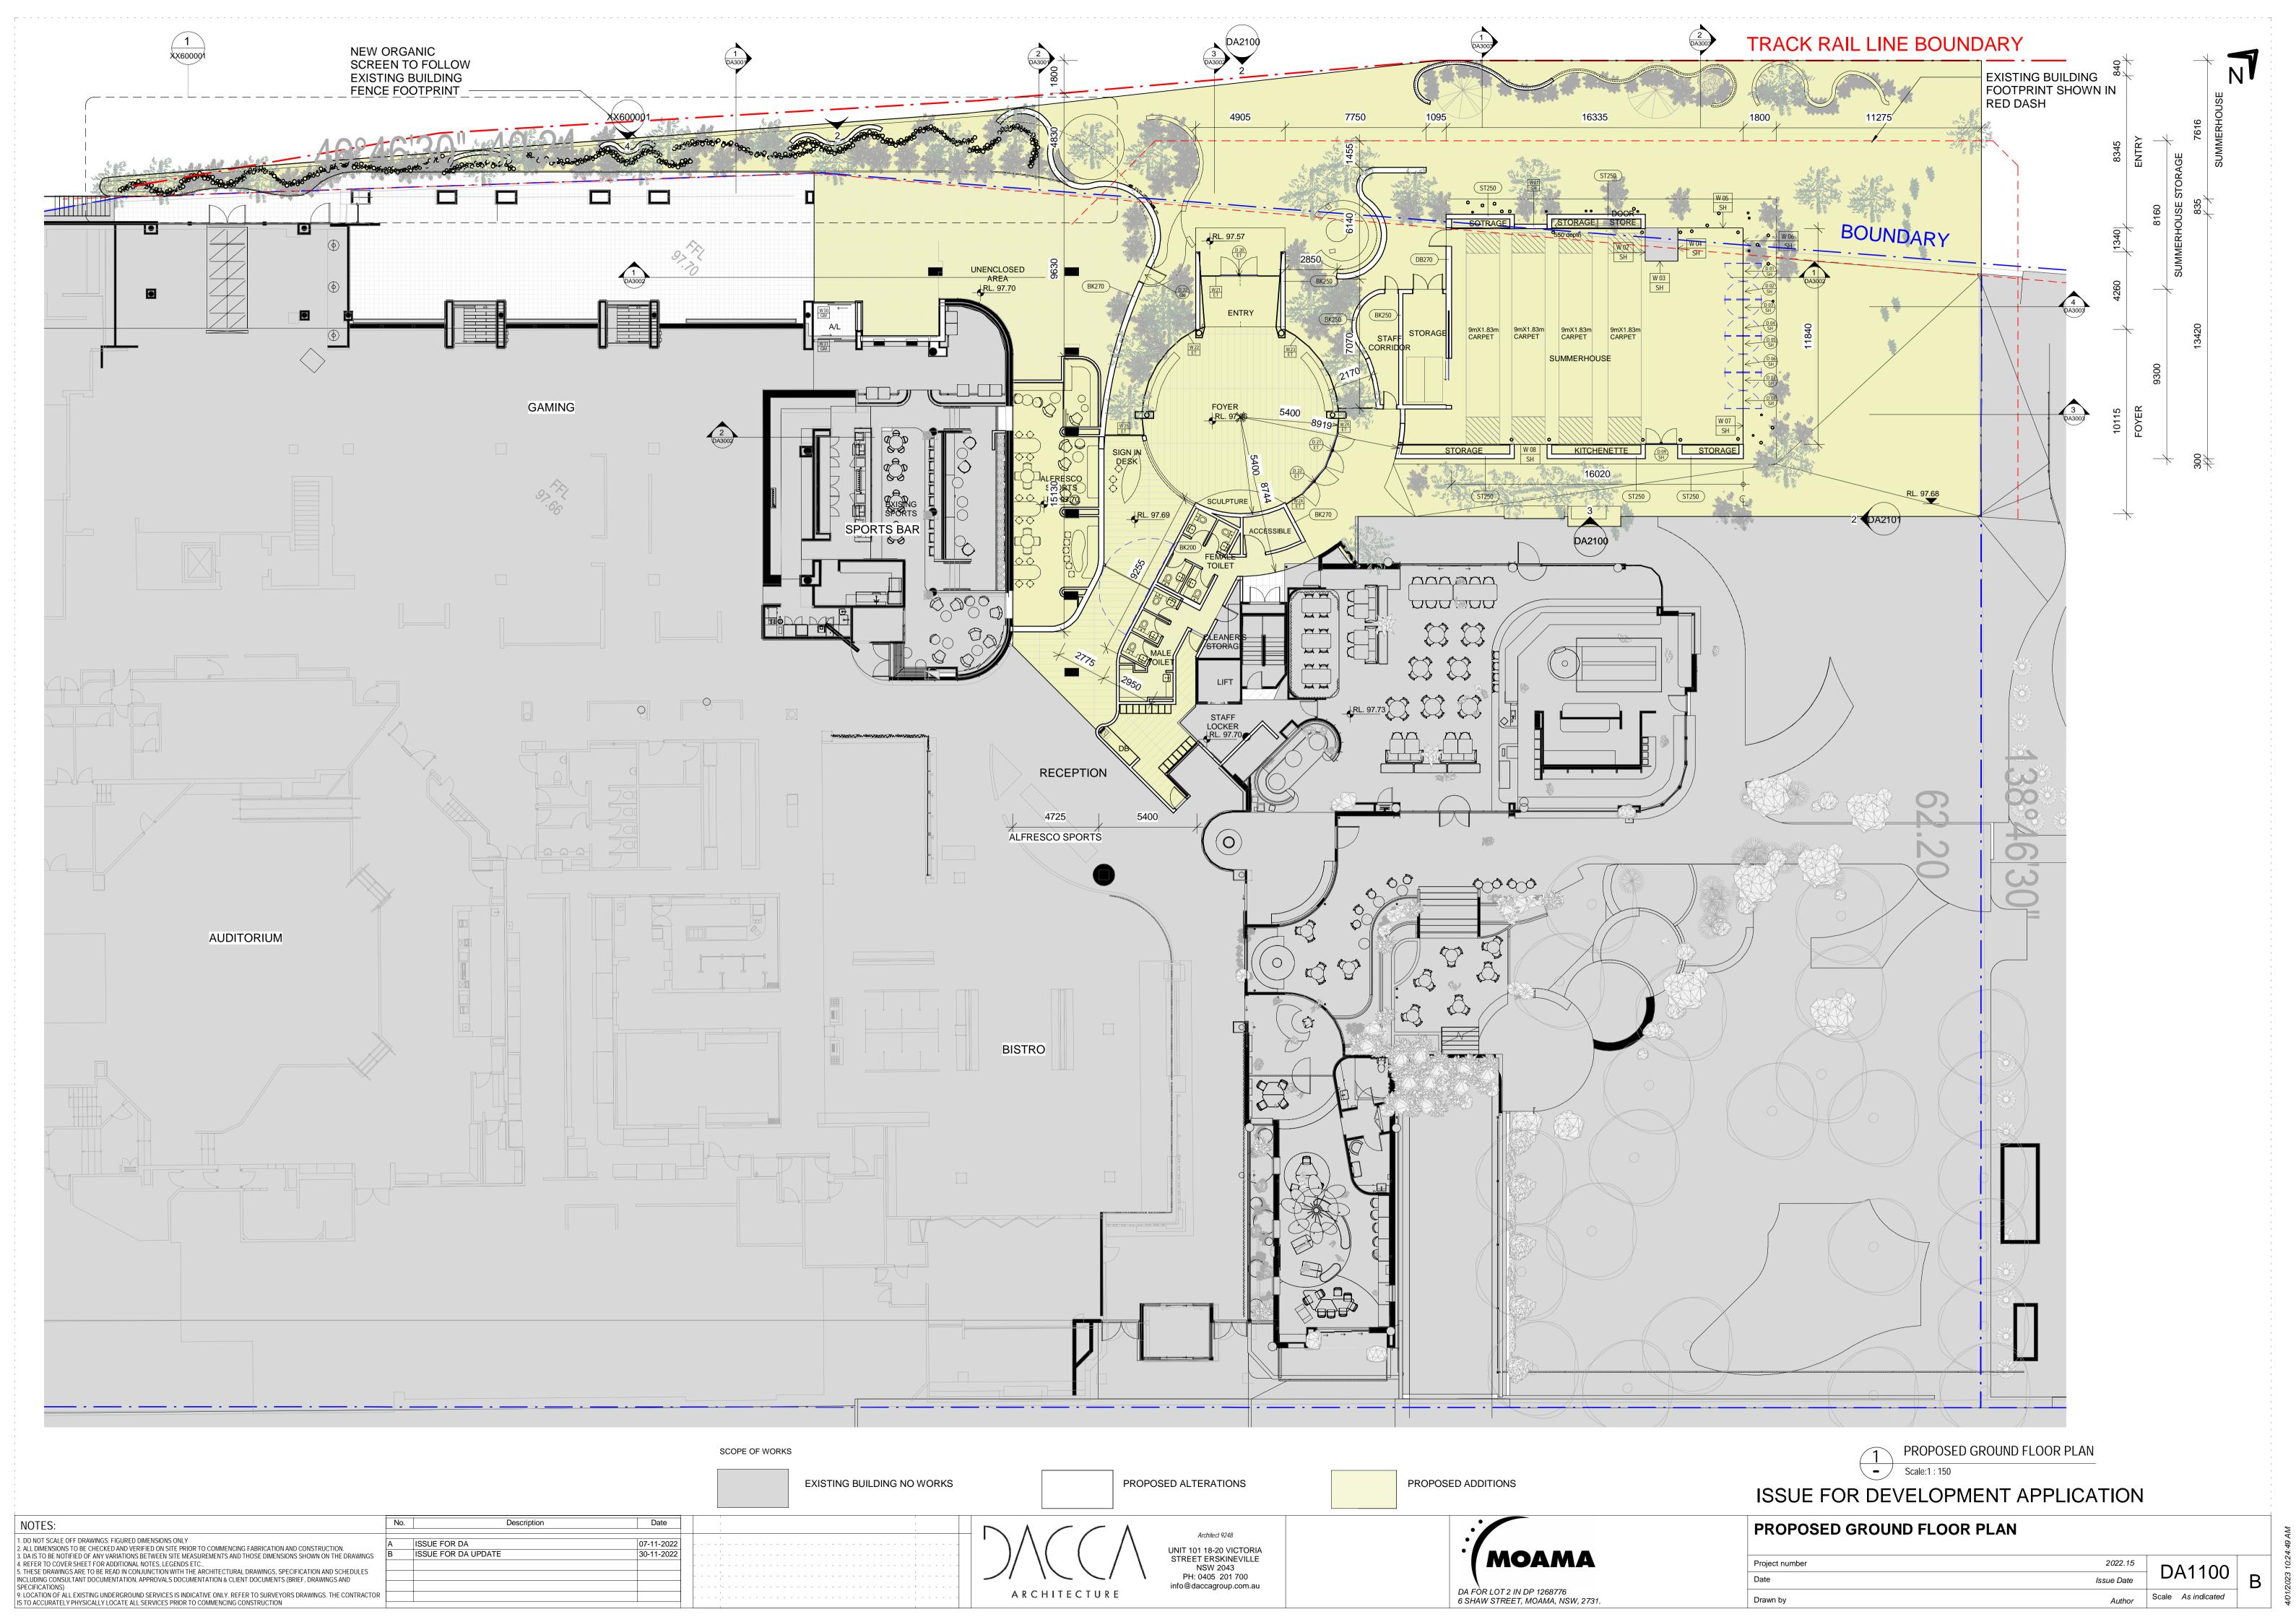

2 Existing ground floor

ALFRESCO SPORTS 68 m² **AMENITY** 117 m<sup>2</sup> CLUB 4974 m² 291 m<sup>2</sup> **ENTRY** 163 m² LEVEL 1 380 m² MEZZANINE 133 m² STAFF ROOM 175 m<sup>2</sup> SUMMERHOUSE 232 m²

Area Schedule

Image

. SITE / LOT 2

Area

11524 m<sup>2</sup>

Level 1
Scale: 1:500
ISSUE FOR DEVELOPMENT APPLICATION

| NOTES:                                                                                                           |
|------------------------------------------------------------------------------------------------------------------|
| 1. DO NOT SCALE OFF DRAWINGS. FIGURED DIMENSIONS ONLY                                                            |
| 2. ALL DIMENSIONS TO BE CHECKED AND VERIFIED ON SITE PRIOR TO COMMENCING FABRICATION AND CONSTRUCTION.           |
| 3. DA IS TO BE NOTIFIED OF ANY VARIATIONS BETWEEN SITE MEASUREMENTS AND THOSE DIMENSIONS SHOWN ON THE DRAWINGS   |
| 4. REFER TO COVER SHEET FOR ADDITIONAL NOTES, LEGENDS ETC                                                        |
| 5. THESE DRAWINGS ARE TO BE READ IN CONJUNCTION WITH THE ARCHITECTURAL DRAWINGS, SPECIFICATION AND SCHEDULES     |
| INCLUDING CONSULTANT DOCUMENTATION, APPROVALS DOCUMENTATION & CLIENT DOCUMENTS (BRIEF, DRAWINGS AND              |
| SPECIFICATIONS)                                                                                                  |
| 9. LOCATION OF ALL EXISTING UNDERGROUND SERVICES IS INDICATIVE ONLY. REFER TO SURVEYORS DRAWINGS. THE CONTRACTOR |
| IS TO ACCURATELY PHYSICALLY LOCATE ALL SERVICES PRIOR TO COMMENCING CONSTRUCTION                                 |