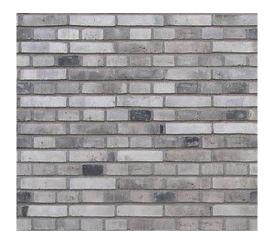

DA 21

RAILWAY

DA2101
Scale As indicated

TIMBER PANEL

BK01

BRICK WALL

TF01 CHARRED TIMBER

TF02 TREE TRUNK LOOK