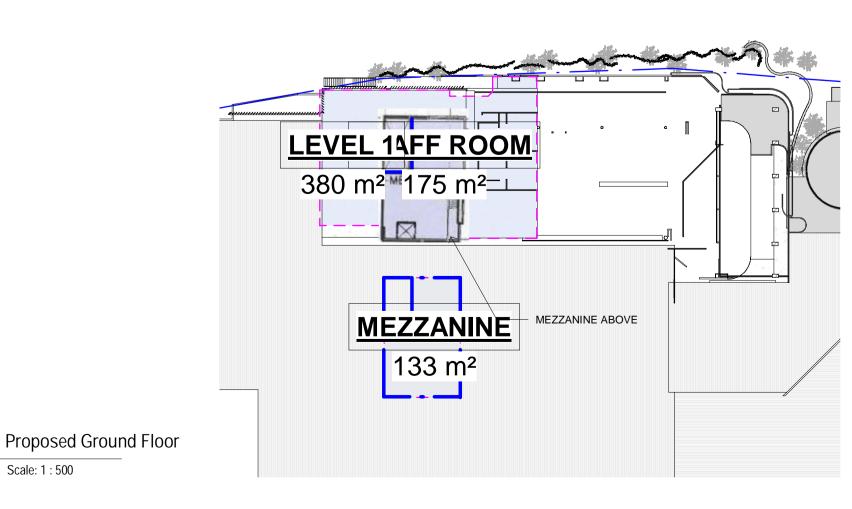

2 Existing ground floor

ALFRESCO SPORTS 68 m² **AMENITY** 117 m<sup>2</sup> CLUB 4974 m² 291 m<sup>2</sup> **ENTRY** 163 m² LEVEL 1 380 m² MEZZANINE 133 m² STAFF ROOM 175 m<sup>2</sup> SUMMERHOUSE 232 m²