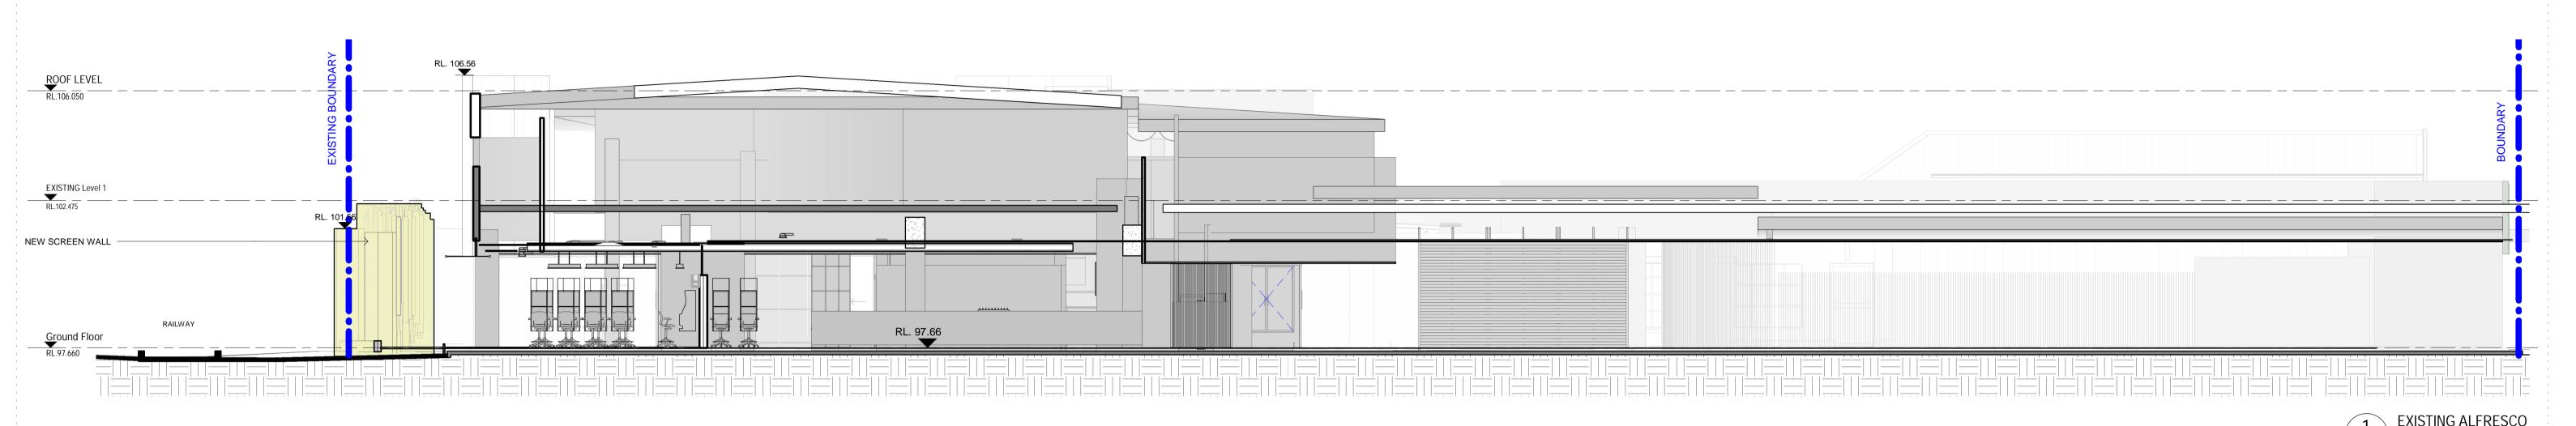

| PROPOSED SECTIONS |         |  |
|-------------------|---------|--|
| Project number    | 2022.15 |  |
| Data              |         |  |

Drawn by

PH: 0405 201 700 info@daccagroup.com.au

ARCHITECTURE

DA FOR LOT 2 IN DP 1268776 6 SHAW STREET, MOAMA, NSW, 2731.