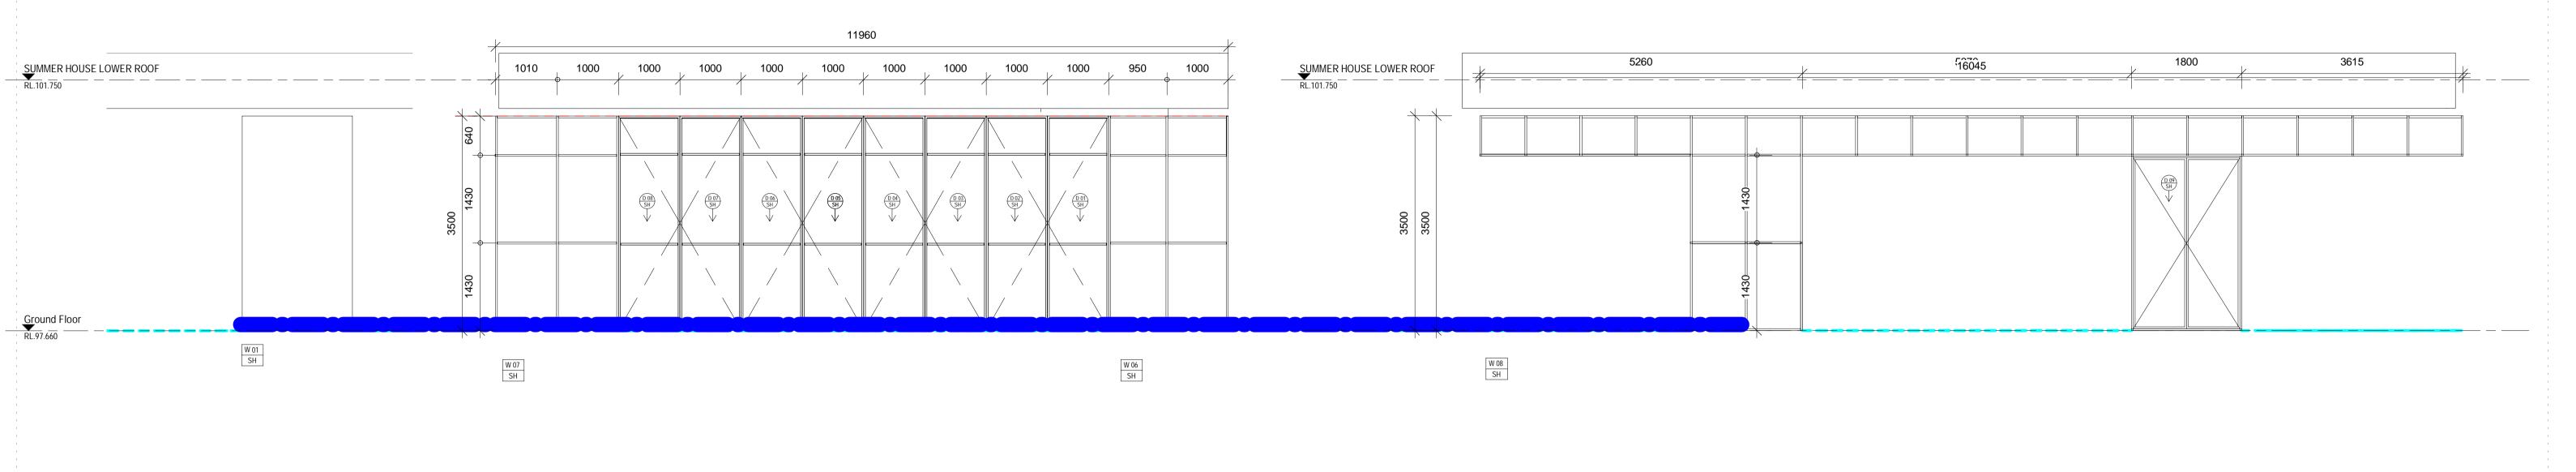

### ISSUE FOR DEVELOPMENT APPLICATION

| NOTES:  No. Description Date                                                                                                                                                                                                                                                                                                                                                                                                                                                                                                                                                                                                                                                                                                                                                                                                                                                                                                                                                                                                                                                                                                                                                                                                                                                                                                                                                                                                                                                                                                                                                                                                                                                                                                                                                                                                                                                                                                                                                                                                                                                                                                | Architect 9248                                       |                                                                | WINDOW SCHEDULE |                     |
|-----------------------------------------------------------------------------------------------------------------------------------------------------------------------------------------------------------------------------------------------------------------------------------------------------------------------------------------------------------------------------------------------------------------------------------------------------------------------------------------------------------------------------------------------------------------------------------------------------------------------------------------------------------------------------------------------------------------------------------------------------------------------------------------------------------------------------------------------------------------------------------------------------------------------------------------------------------------------------------------------------------------------------------------------------------------------------------------------------------------------------------------------------------------------------------------------------------------------------------------------------------------------------------------------------------------------------------------------------------------------------------------------------------------------------------------------------------------------------------------------------------------------------------------------------------------------------------------------------------------------------------------------------------------------------------------------------------------------------------------------------------------------------------------------------------------------------------------------------------------------------------------------------------------------------------------------------------------------------------------------------------------------------------------------------------------------------------------------------------------------------|------------------------------------------------------|----------------------------------------------------------------|-----------------|---------------------|
| 1. DO NOT SCALE OFF DRAWINGS. FIGURED DIMENSIONS ONLY 2. ALL DIMENSIONS TO BE CHECKED AND VERIFIED ON SITE PRIOR TO COMMENCING FABRICATION AND CONSTRUCTION. 3. DA IS TO BE NOTIFIED OF ANY VARIATIONS BETWEEN SITE MEASUREMENTS AND THOSE DIMENSIONS SHOWN ON THE DRAWINGS 4. REFERT TO REPORT SHEET FOR ADDITIONAL NOTES, LEGENDED STC 5. THESE PROMINES AND TO BE ADDITIONAL NOTICE OF MAIN AND SOLUTION AND SOLUT | UNIT 101 18-20 VICTORIA STREET ERSKINEVILLE NSW 2043 | · (MOAMA                                                       | Project number  | DA5200 _            |
| INCLUDING CONSULTANT DOCUMENTATION, APPROVALS DOCUMENTATION & CLIENT DOCUMENTS (BRIEF, DRAWINGS AND SPECIFICATIONS)                                                                                                                                                                                                                                                                                                                                                                                                                                                                                                                                                                                                                                                                                                                                                                                                                                                                                                                                                                                                                                                                                                                                                                                                                                                                                                                                                                                                                                                                                                                                                                                                                                                                                                                                                                                                                                                                                                                                                                                                         | PH: 0405 201 700 info@daccagroup.com.au              |                                                                | Date            | Issue Date DA3200 B |
| 9. LOCATION OF ALL EXISTING UNDERGROUND SERVICES IS INDICATIVE ONLY. REFER TO SURVEYORS DRAWINGS. THE CONTRACTOR IS TO ACCURATELY PHYSICALLY LOCATE ALL SERVICES PRIOR TO COMMENCING CONSTRUCTION                                                                                                                                                                                                                                                                                                                                                                                                                                                                                                                                                                                                                                                                                                                                                                                                                                                                                                                                                                                                                                                                                                                                                                                                                                                                                                                                                                                                                                                                                                                                                                                                                                                                                                                                                                                                                                                                                                                           | ARCHITECTURE                                         | DA FOR LOT 2 IN DP 1268776<br>6 SHAW STREET, MOAMA, NSW, 2731. | Drawn by        | Author Scale 1:50   |