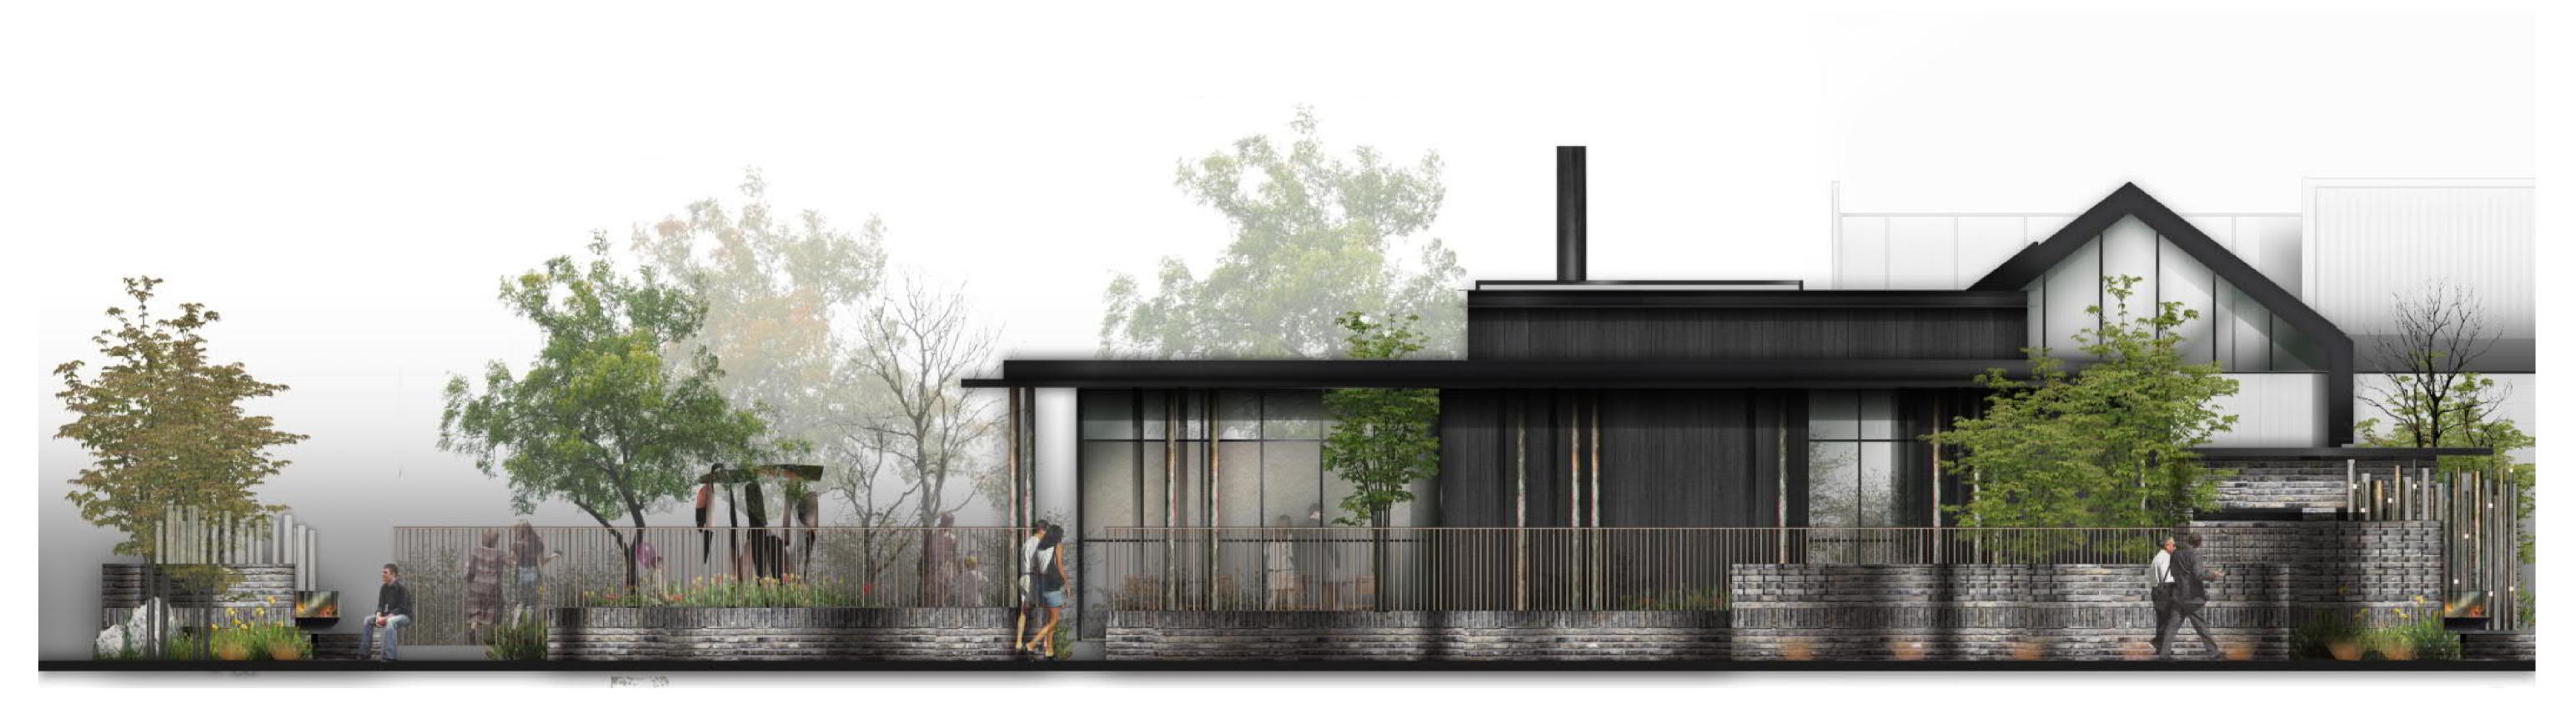

PROPOSED EAST ELEVATION

DA1100 Scale:1:120

SCOPE OF WORKS

SUMMER HOUSE LOWER ROOF

Ground Floor RL.97.660

EXISTING BUILDING NO WORKS

PROPOSED ALTERATIONS

Date

PROPOSED ADDITIONS

SITE FRONT ELEVATION