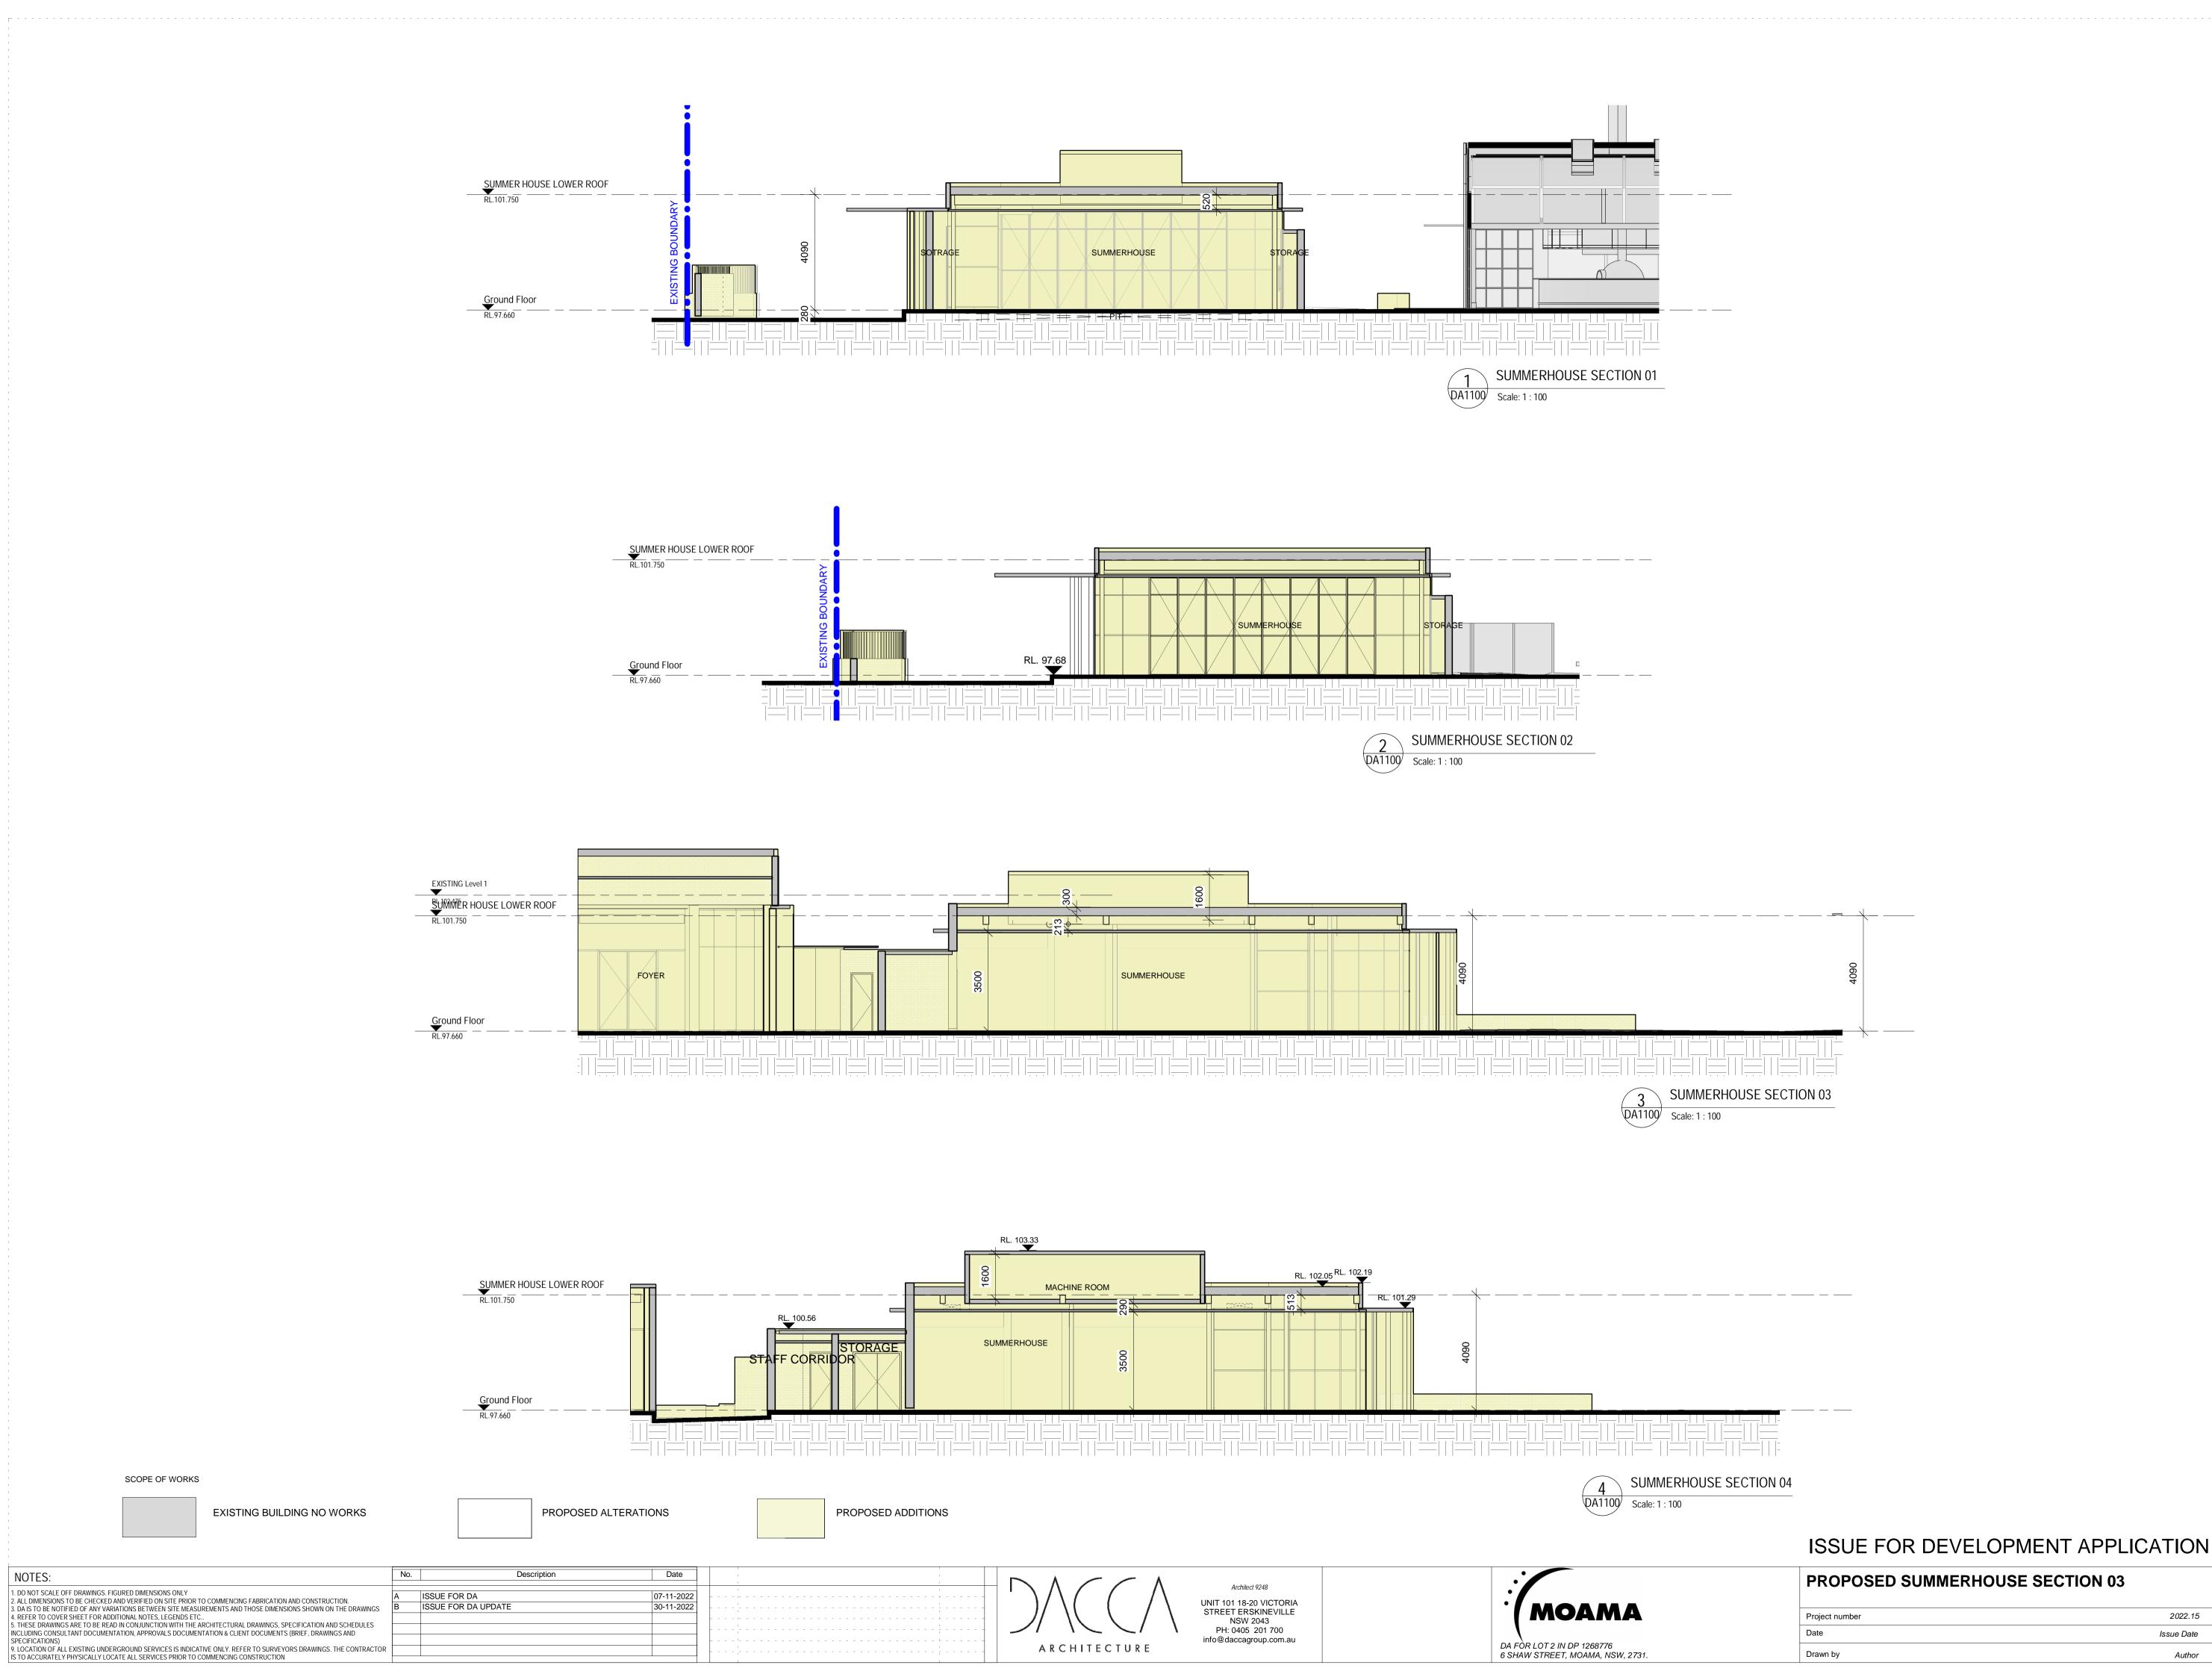

| PROPOSED SECTIONS |         |  |
|-------------------|---------|--|
| Project number    | 2022.15 |  |
| Data              |         |  |

Drawn by

PH: 0405 201 700 info@daccagroup.com.au

ARCHITECTURE

DA FOR LOT 2 IN DP 1268776 6 SHAW STREET, MOAMA, NSW, 2731.

Drawn by

EXISTING Level 1
RL.102.475

NOTES:

9. LOCATION OF ALL EXISTING UNDERGROUND SERVICES IS INDICATIVE ONLY. REFER TO SURVEYORS DRAWINGS. THE CONTRACTOR IS TO ACCURATELY PHYSICALLY LOCATE ALL SERVICES PRIOR TO COMMENCING CONSTRUCTION