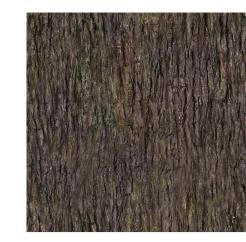

DA 21

RAILWAY

DA2101
Scale As indicated

TIMBER PANEL

BK01

BRICK WALL

TF01 CHARRED TIMBER

TF02 TREE TRUNK LOOK