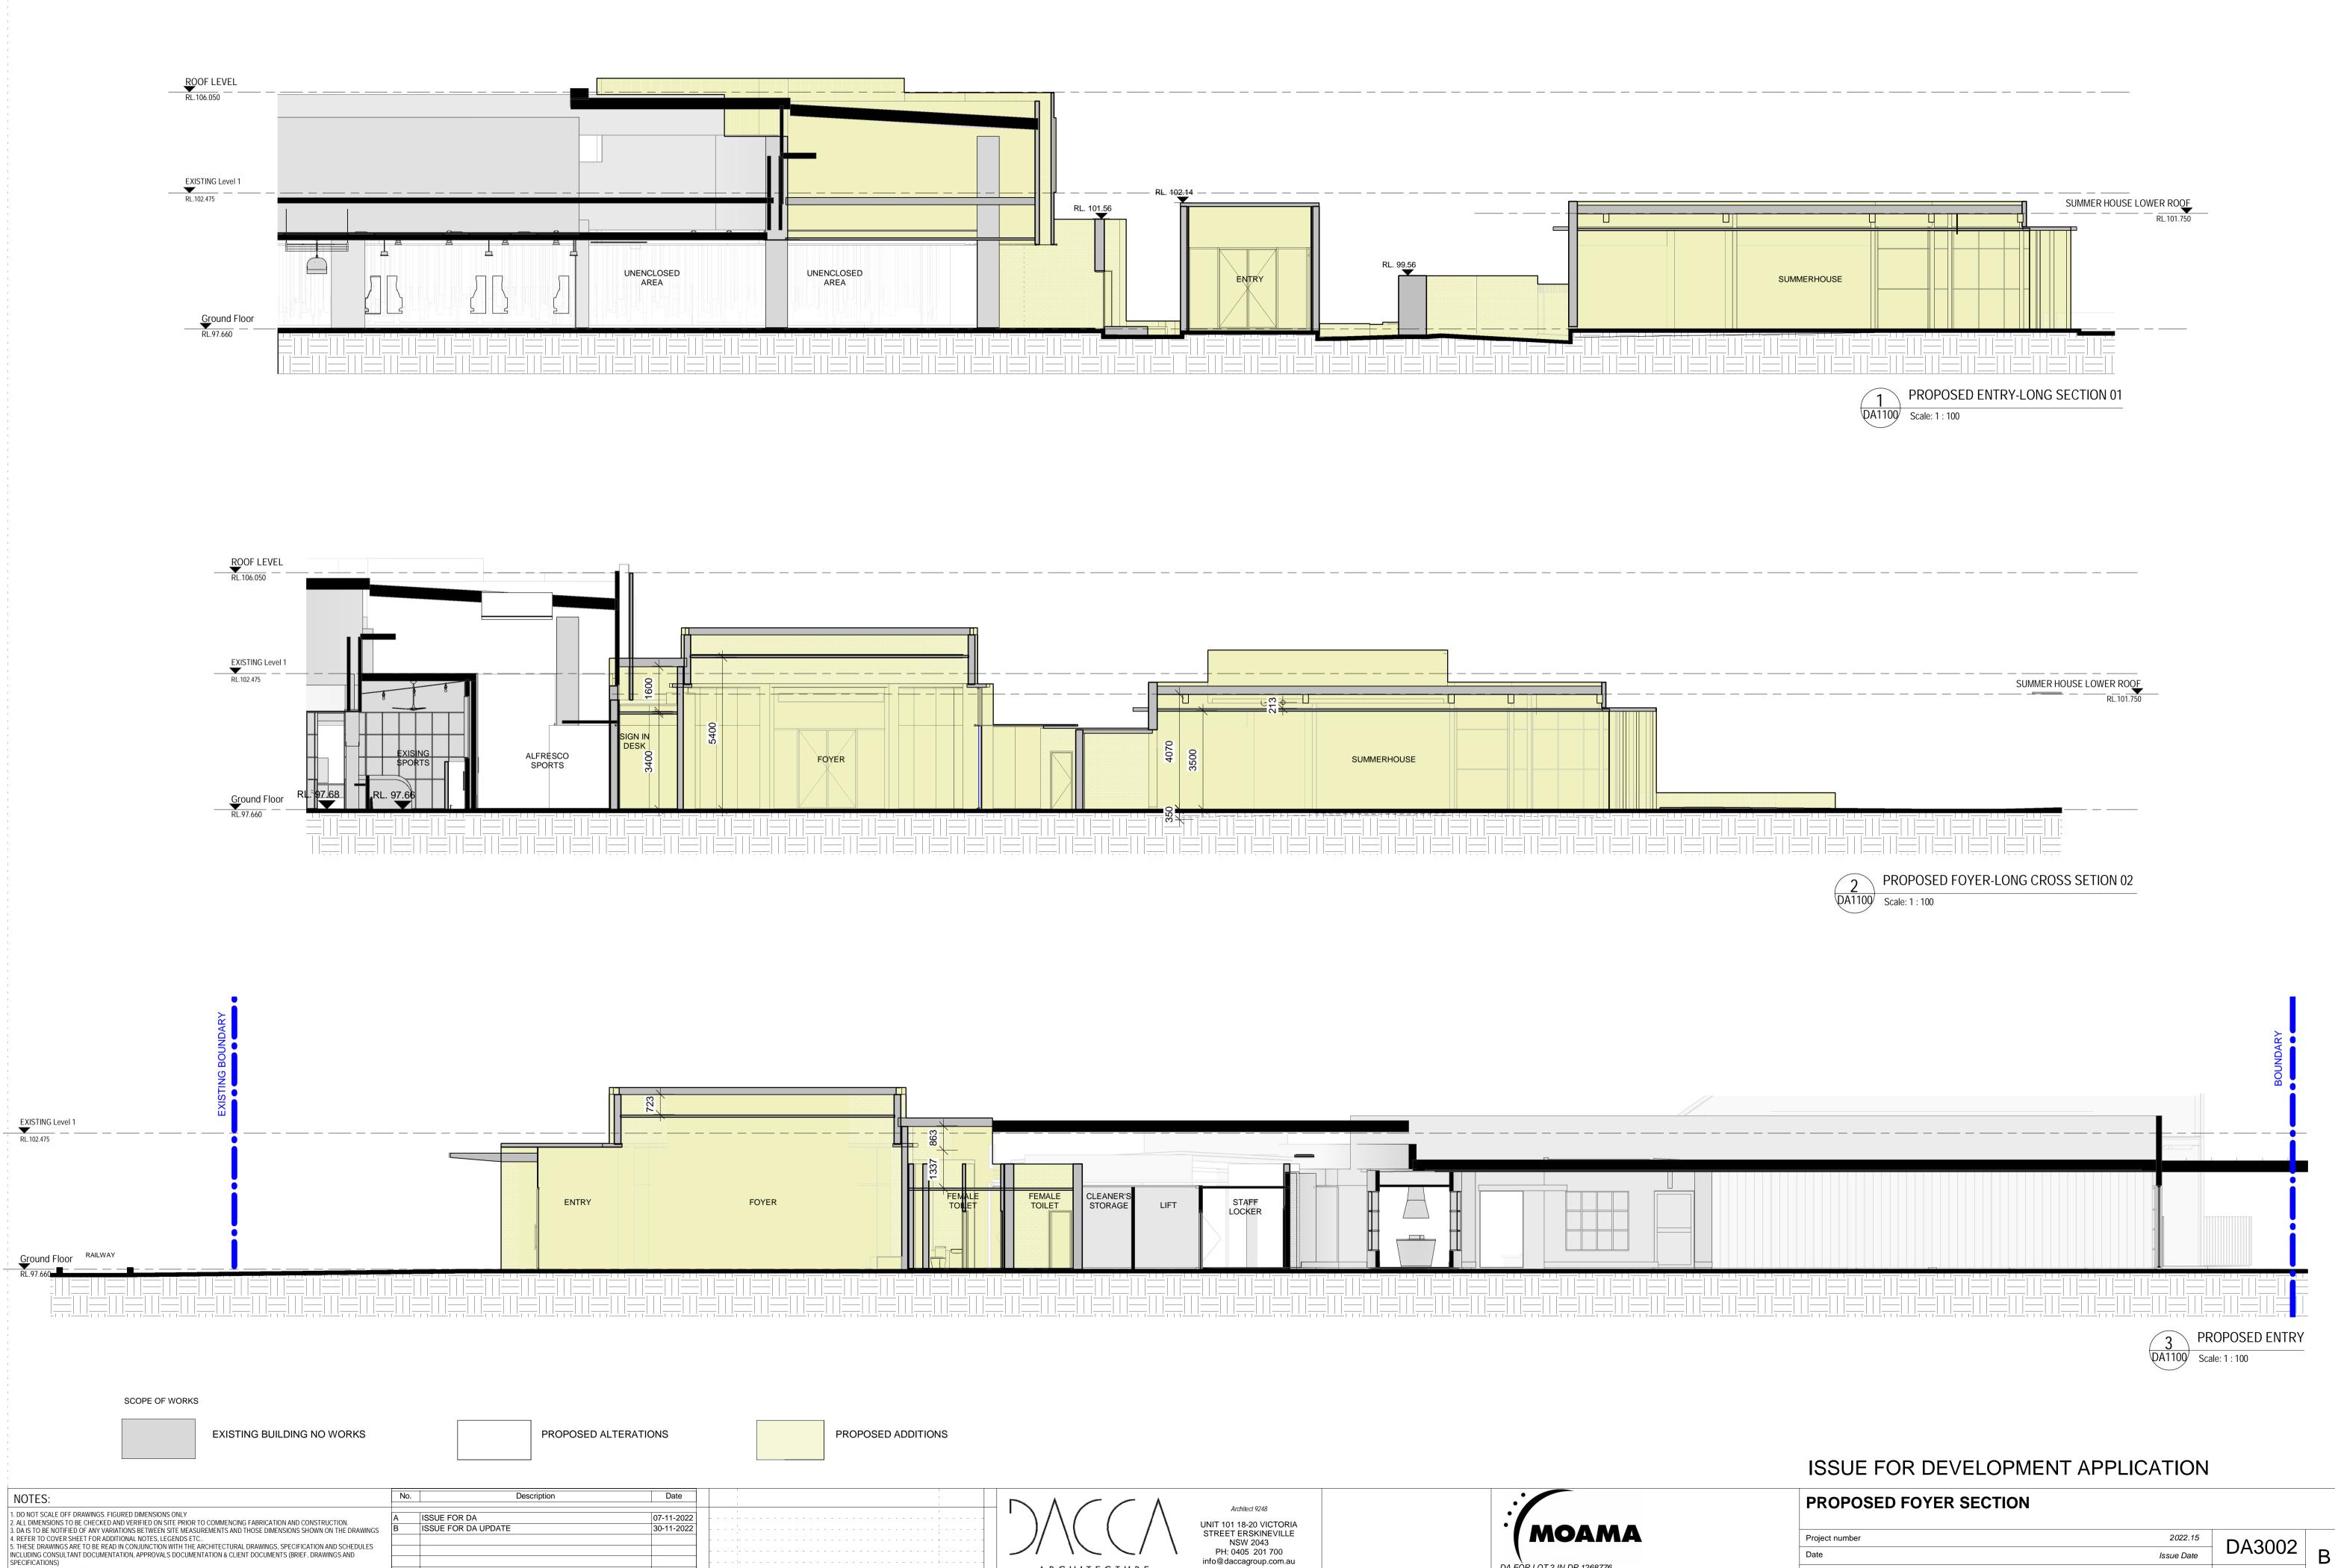

EXISTING BUILDING NO WORKS

SCOPE OF WORKS

3. DA IS TO BE NOTIFIED OF ANY VARIATIONS BETWEEN SITE MEASUREMENTS AND THOSE DIMENSIONS SHOWN ON THE DRAWINGS
4. REFER TO COVER SHEET FOR ADDITIONAL NOTES, LEGENDS ETC... 5. THESE DRAWINGS ARE TO BE READ IN CONJUNCTION WITH THE ARCHITECTURAL DRAWINGS, SPECIFICATION AND SCHEDULES

PROPOSED EAST ELEVATION

DA1100 Scale:1:120

SCOPE OF WORKS

SUMMER HOUSE LOWER ROOF

Ground Floor RL.97.660

EXISTING BUILDING NO WORKS

PROPOSED ALTERATIONS

Date

PROPOSED ADDITIONS