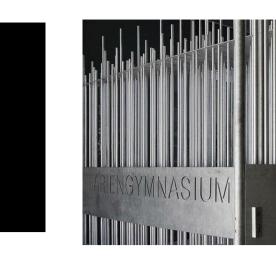

MT05 MT02 METAL FINISH(MIDNIGHT ZINC PANEL) BLACK POWDERCOAT

MT04 GALVANYZED TUBE

MT01 OXIDIZED COPPER COLUMNS

CF01 CEMINTEL Surround™ LED STRIP EMBEDED BETWEEN PANEL LOCATION OF LED TBC

FRONT ELEVATION - SUMMER HOUSE