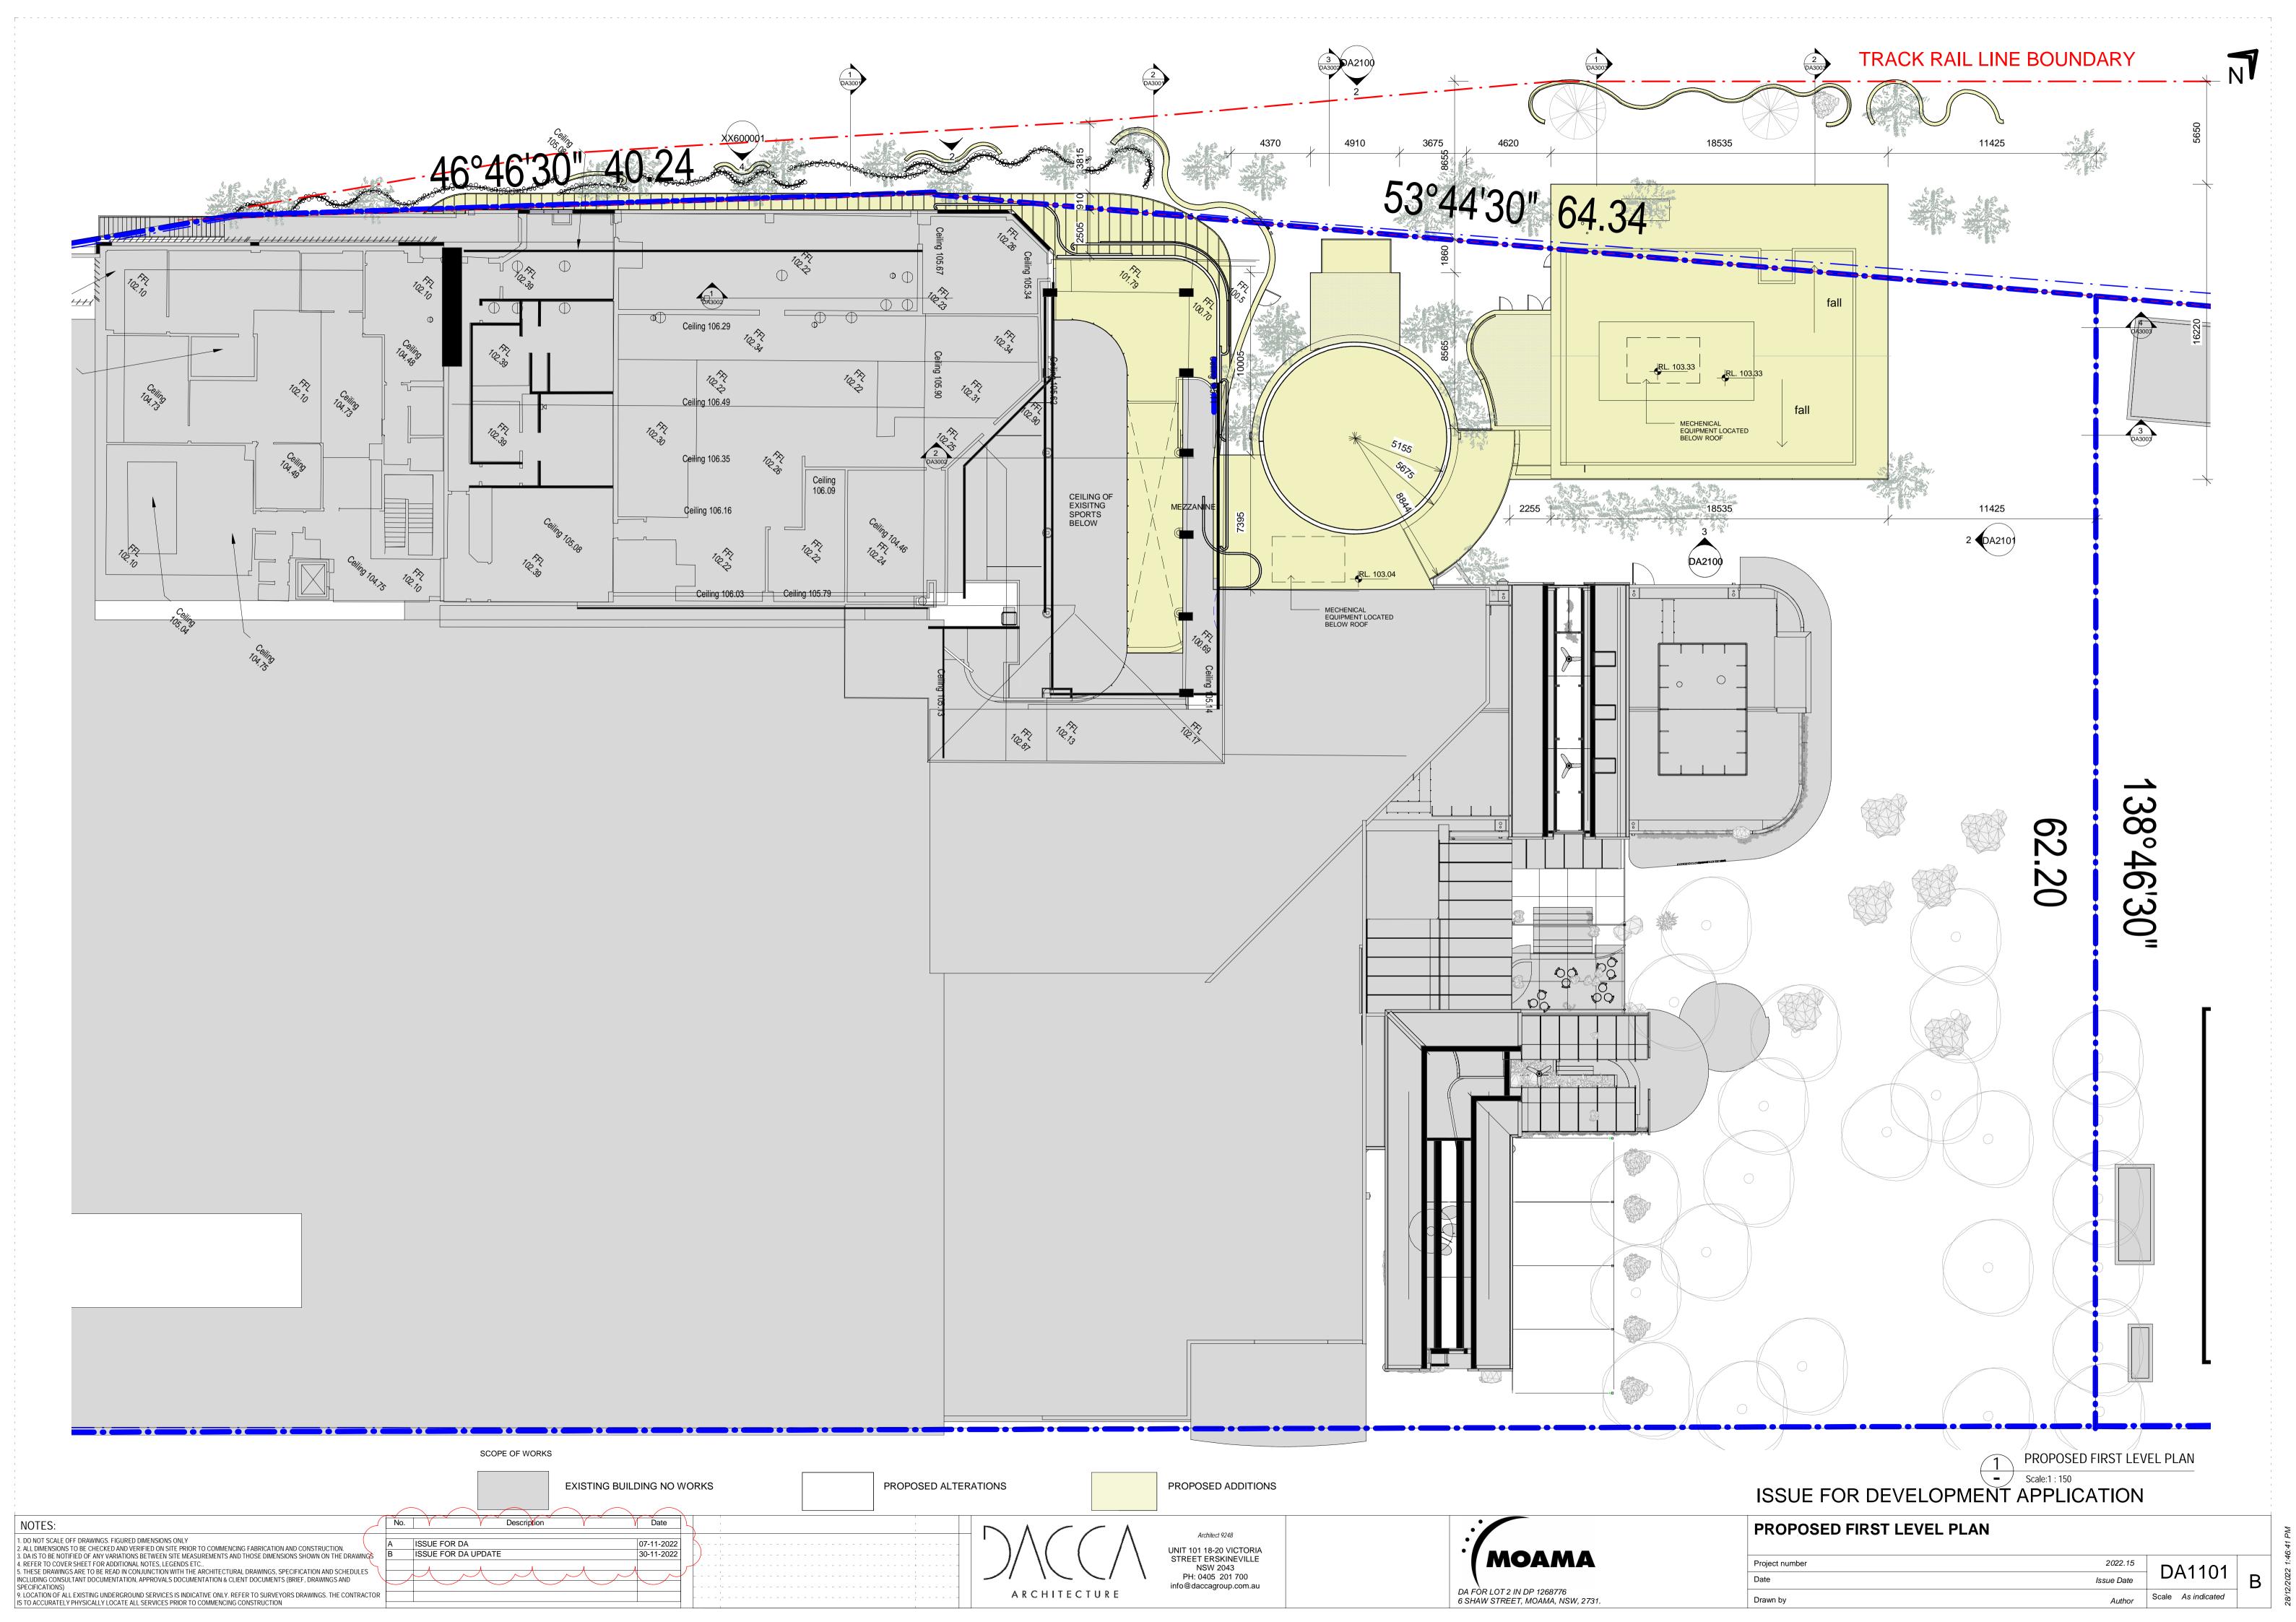

2 Existing ground floor

ALFRESCO SPORTS 68 m² **AMENITY** 117 m<sup>2</sup> CLUB 4974 m² 291 m<sup>2</sup> **ENTRY** 163 m² LEVEL 1 380 m² MEZZANINE 133 m² STAFF ROOM 175 m<sup>2</sup> SUMMERHOUSE 232 m²