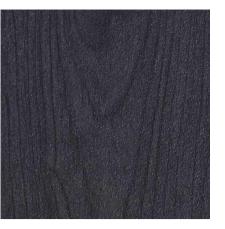

DA 21

RAILWAY

DA2101
Scale As indicated

TIMBER PANEL

BK01

BRICK WALL

TF01 CHARRED TIMBER

TF02 TREE TRUNK LOOK