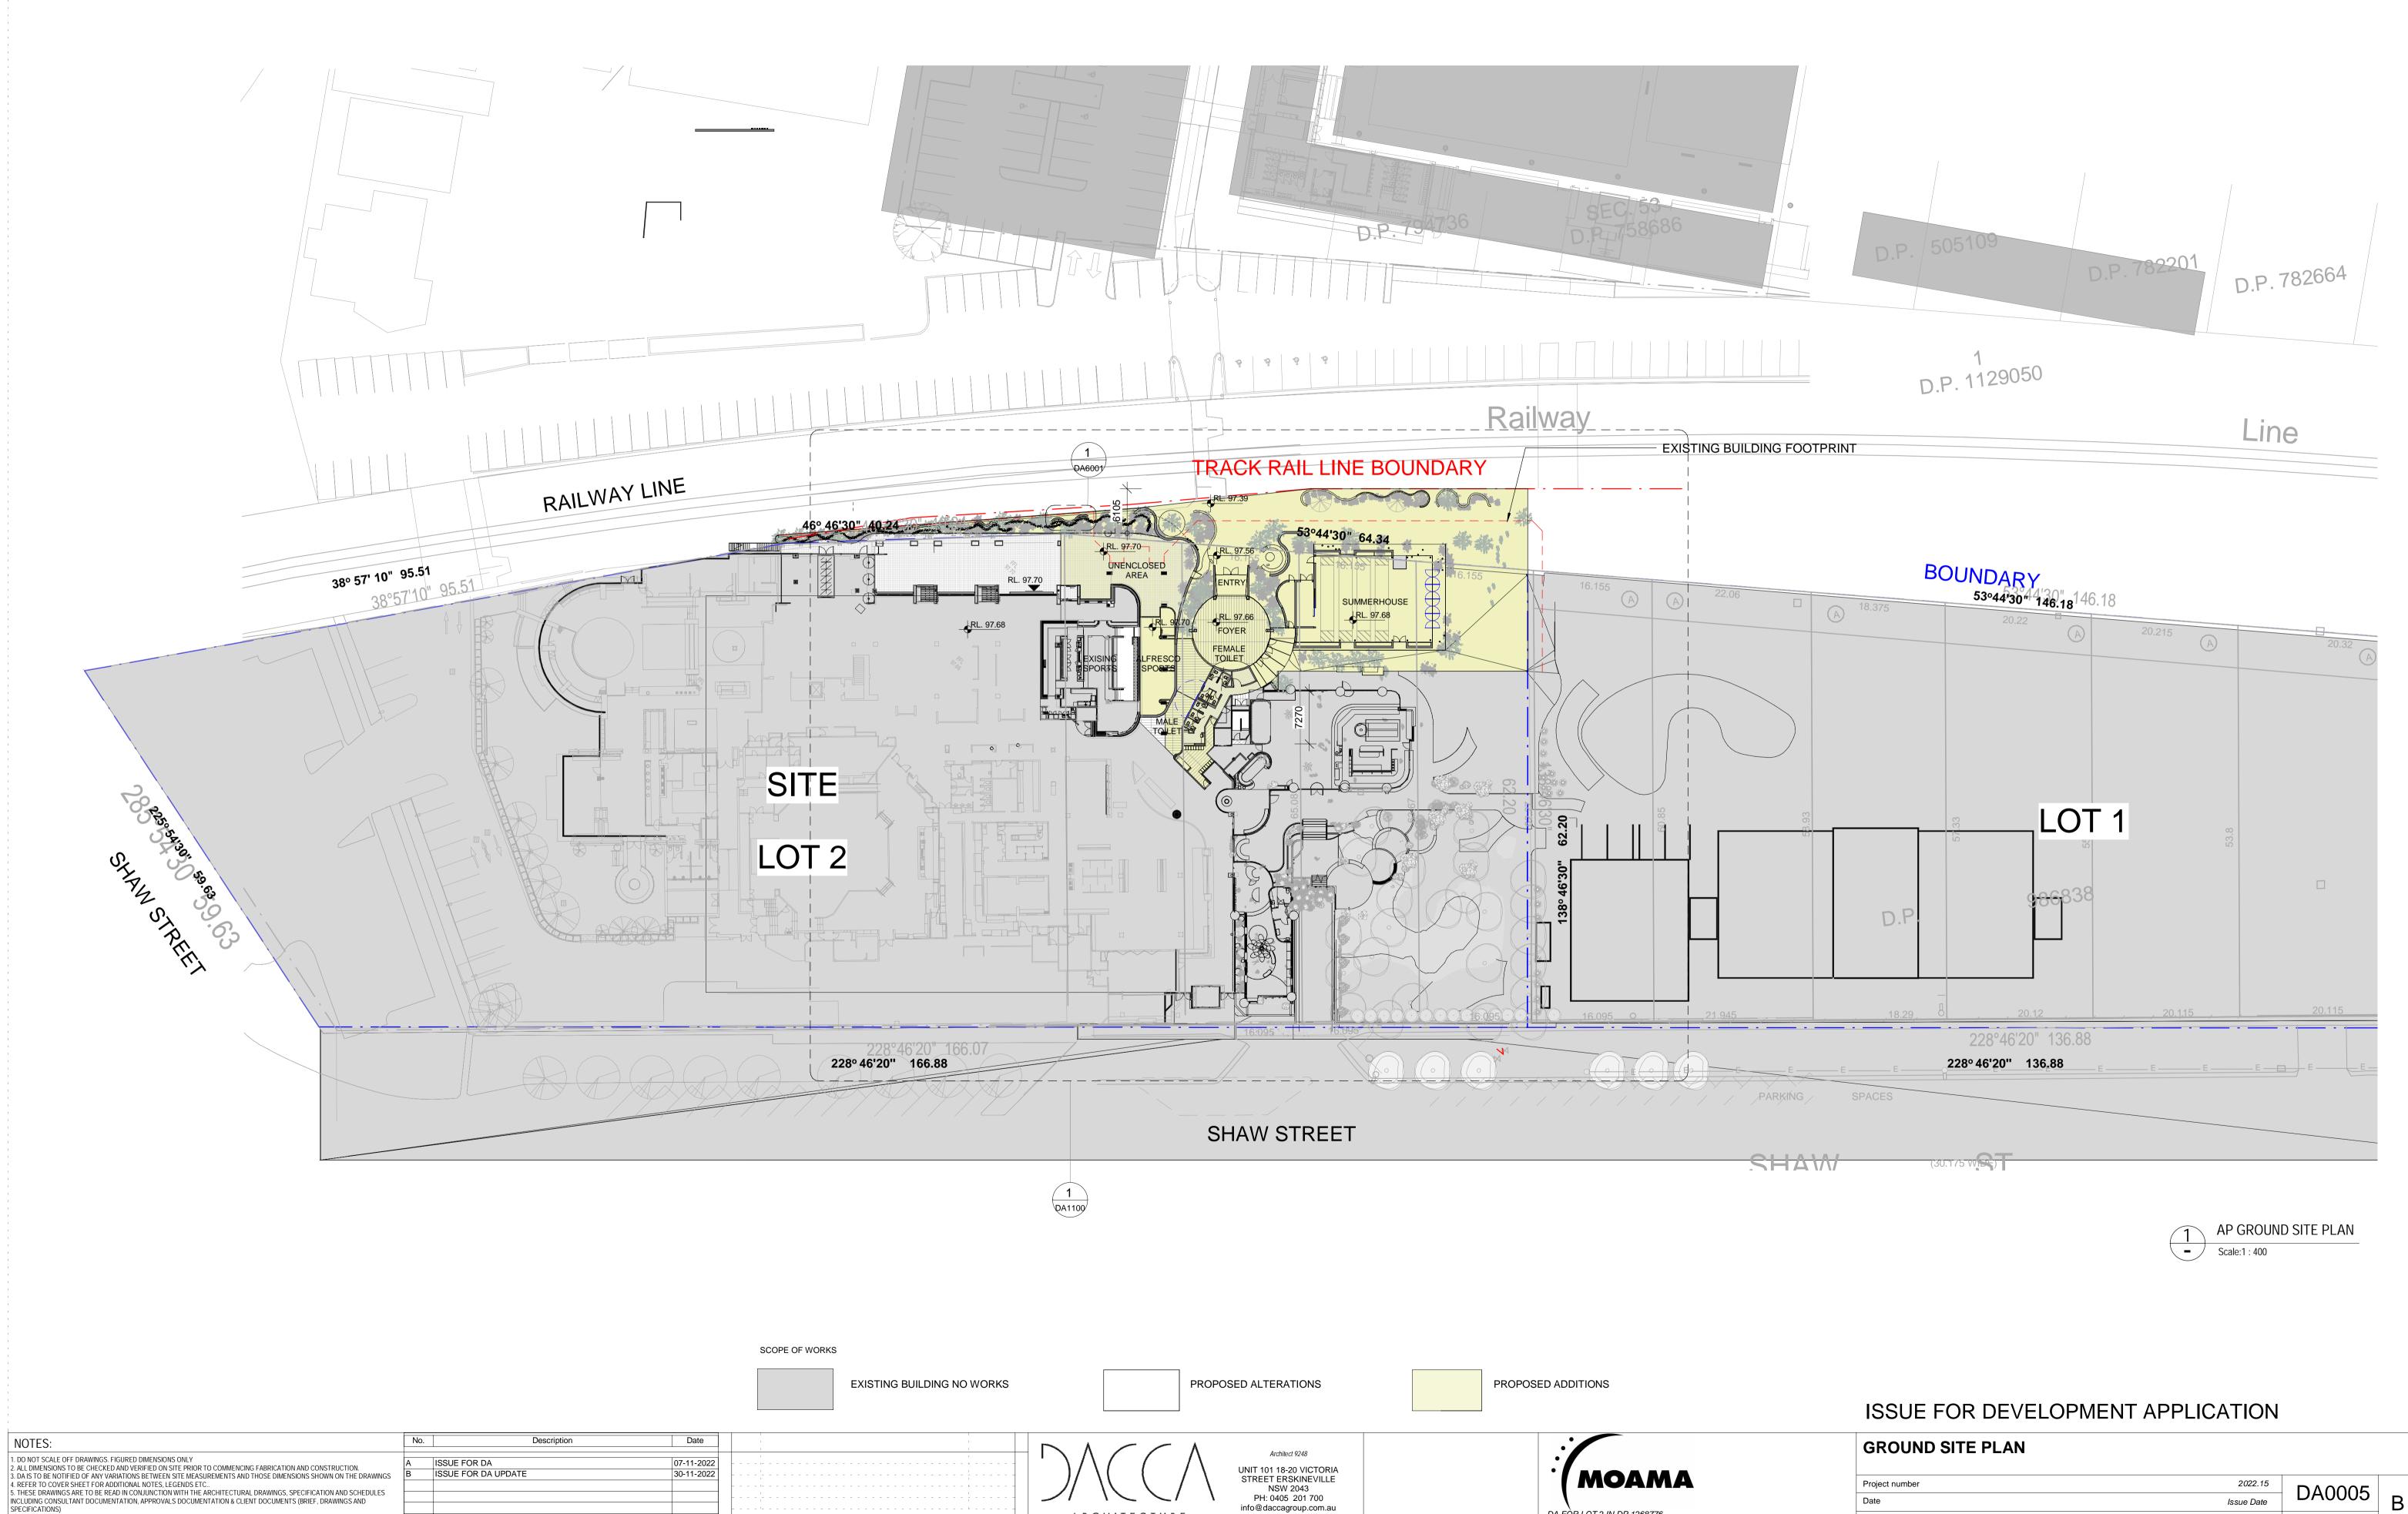

INCLUDING CONSULTANT DOCUMENTATION, APPROVALS DOCUMENTATION & CLIENT DOCUMENTS (BRIEF, DRAWINGS AND SPECIFICATIONS)

Project number

Drawn by

|                                       | EXISTING                                                            | PROPOSED                            |
|---------------------------------------|---------------------------------------------------------------------|-------------------------------------|
| SITE AREA                             | 11524                                                               | 4m²                                 |
| GROUND FLOOR<br>FIRST FLOOR<br>TOTAL: | 6707m <sup>2</sup><br>688m <sup>2</sup><br><b>7395m<sup>2</sup></b> | 5845 m²<br>688 m²<br><b>6533 m²</b> |
| FSR                                   | 0.64                                                                | 0.56                                |

Area Schedule

Image

. SITE / LOT 2

Area

11524 m<sup>2</sup>

Level 1
Scale: 1:500
ISSUE FOR DEVELOPMENT APPLICATION

| NOTES:                                                                                                           |
|------------------------------------------------------------------------------------------------------------------|
| 1. DO NOT SCALE OFF DRAWINGS. FIGURED DIMENSIONS ONLY                                                            |
| 2. ALL DIMENSIONS TO BE CHECKED AND VERIFIED ON SITE PRIOR TO COMMENCING FABRICATION AND CONSTRUCTION.           |
| 3. DA IS TO BE NOTIFIED OF ANY VARIATIONS BETWEEN SITE MEASUREMENTS AND THOSE DIMENSIONS SHOWN ON THE DRAWINGS   |
| 4. REFER TO COVER SHEET FOR ADDITIONAL NOTES, LEGENDS ETC                                                        |
| 5. THESE DRAWINGS ARE TO BE READ IN CONJUNCTION WITH THE ARCHITECTURAL DRAWINGS, SPECIFICATION AND SCHEDULES     |
| INCLUDING CONSULTANT DOCUMENTATION, APPROVALS DOCUMENTATION & CLIENT DOCUMENTS (BRIEF, DRAWINGS AND              |
| SPECIFICATIONS)                                                                                                  |
| 9. LOCATION OF ALL EXISTING UNDERGROUND SERVICES IS INDICATIVE ONLY. REFER TO SURVEYORS DRAWINGS. THE CONTRACTOR |
| IS TO ACCURATELY PHYSICALLY LOCATE ALL SERVICES PRIOR TO COMMENCING CONSTRUCTION                                 |