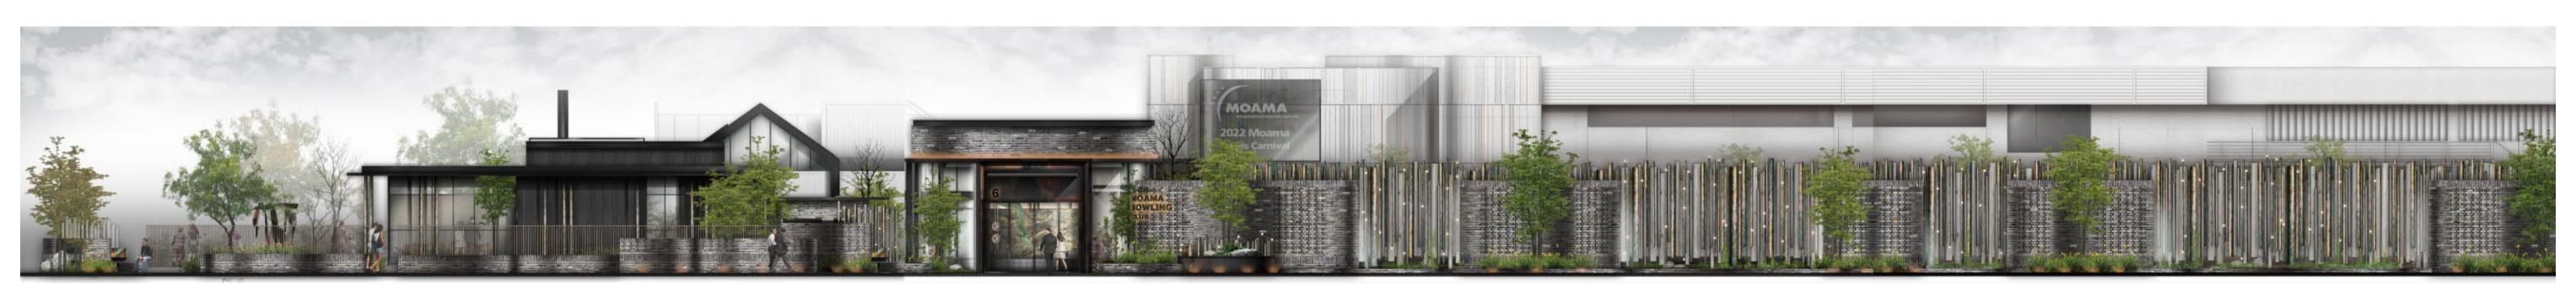

DA 21

RAILWAY

DA2101
Scale As indicated

TIMBER PANEL

BK01

BRICK WALL

TF01 CHARRED TIMBER

TF02 TREE TRUNK LOOK

MT05 MT02 METAL FINISH(MIDNIGHT ZINC PANEL) BLACK POWDERCOAT

MT04 GALVANYZED TUBE

MT01 OXIDIZED COPPER COLUMNS

CF01 CEMINTEL Surround™ LED STRIP EMBEDED BETWEEN PANEL LOCATION OF LED TBC

FRONT ELEVATION - SUMMER HOUSE

SITE FRONT ELEVATION