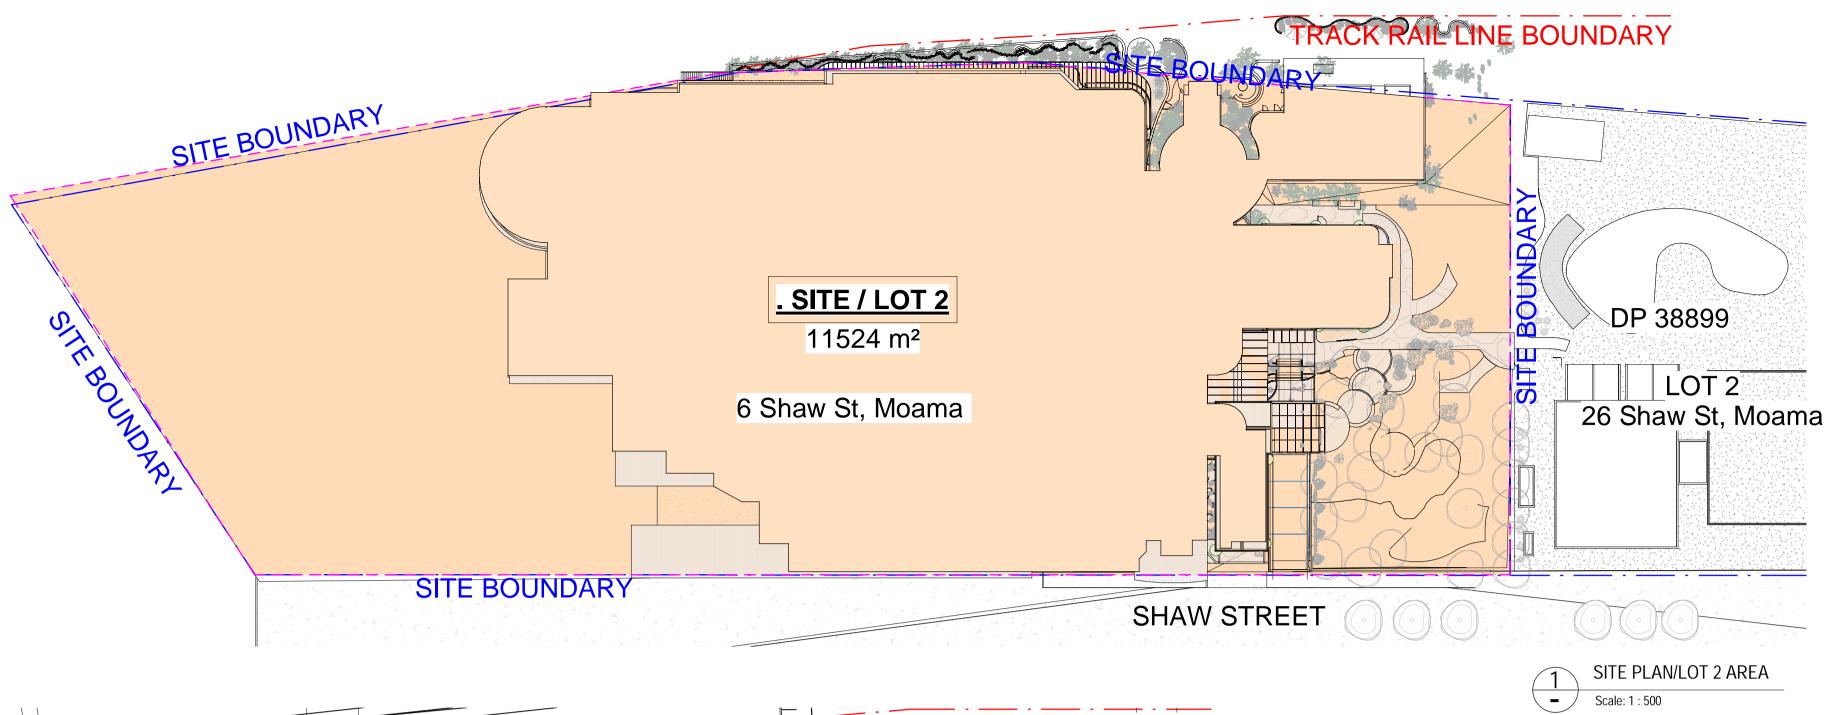

INCLUDING CONSULTANT DOCUMENTATION, APPROVALS DOCUMENTATION & CLIENT DOCUMENTS (BRIEF, DRAWINGS AND SPECIFICATIONS)

Project number

Drawn by

|                                       | EXISTING                                                            | PROPOSED                            |
|---------------------------------------|---------------------------------------------------------------------|-------------------------------------|
| SITE AREA                             | 11524                                                               | 4m²                                 |
| GROUND FLOOR<br>FIRST FLOOR<br>TOTAL: | 6707m <sup>2</sup><br>688m <sup>2</sup><br><b>7395m<sup>2</sup></b> | 5845 m²<br>688 m²<br><b>6533 m²</b> |
| FSR                                   | 0.64                                                                | 0.56                                |

Area Schedule

Image

. SITE / LOT 2

Area

11524 m<sup>2</sup>

Level 1
Scale: 1:500
ISSUE FOR DEVELOPMENT APPLICATION

| NOTES:                                                                                                           |
|------------------------------------------------------------------------------------------------------------------|
| 1. DO NOT SCALE OFF DRAWINGS. FIGURED DIMENSIONS ONLY                                                            |
| 2. ALL DIMENSIONS TO BE CHECKED AND VERIFIED ON SITE PRIOR TO COMMENCING FABRICATION AND CONSTRUCTION.           |
| 3. DA IS TO BE NOTIFIED OF ANY VARIATIONS BETWEEN SITE MEASUREMENTS AND THOSE DIMENSIONS SHOWN ON THE DRAWINGS   |
| 4. REFER TO COVER SHEET FOR ADDITIONAL NOTES, LEGENDS ETC                                                        |
| 5. THESE DRAWINGS ARE TO BE READ IN CONJUNCTION WITH THE ARCHITECTURAL DRAWINGS, SPECIFICATION AND SCHEDULES     |
| INCLUDING CONSULTANT DOCUMENTATION, APPROVALS DOCUMENTATION & CLIENT DOCUMENTS (BRIEF, DRAWINGS AND              |
| SPECIFICATIONS)                                                                                                  |
| 9. LOCATION OF ALL EXISTING UNDERGROUND SERVICES IS INDICATIVE ONLY. REFER TO SURVEYORS DRAWINGS. THE CONTRACTOR |
| IS TO ACCURATELY PHYSICALLY LOCATE ALL SERVICES PRIOR TO COMMENCING CONSTRUCTION                                 |