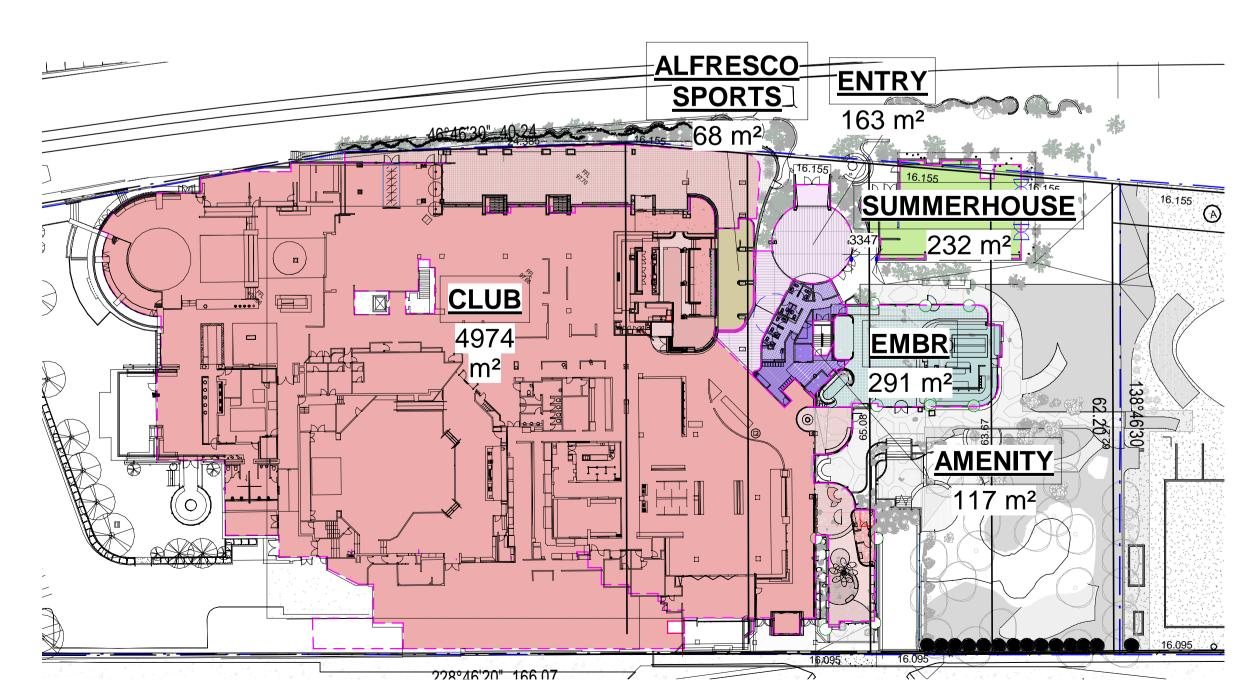

2 Existing ground floor

ALFRESCO SPORTS 68 m² **AMENITY** 117 m<sup>2</sup> CLUB 4974 m² 291 m<sup>2</sup> **ENTRY** 163 m² LEVEL 1 380 m² MEZZANINE 133 m² STAFF ROOM 175 m<sup>2</sup> SUMMERHOUSE 232 m²