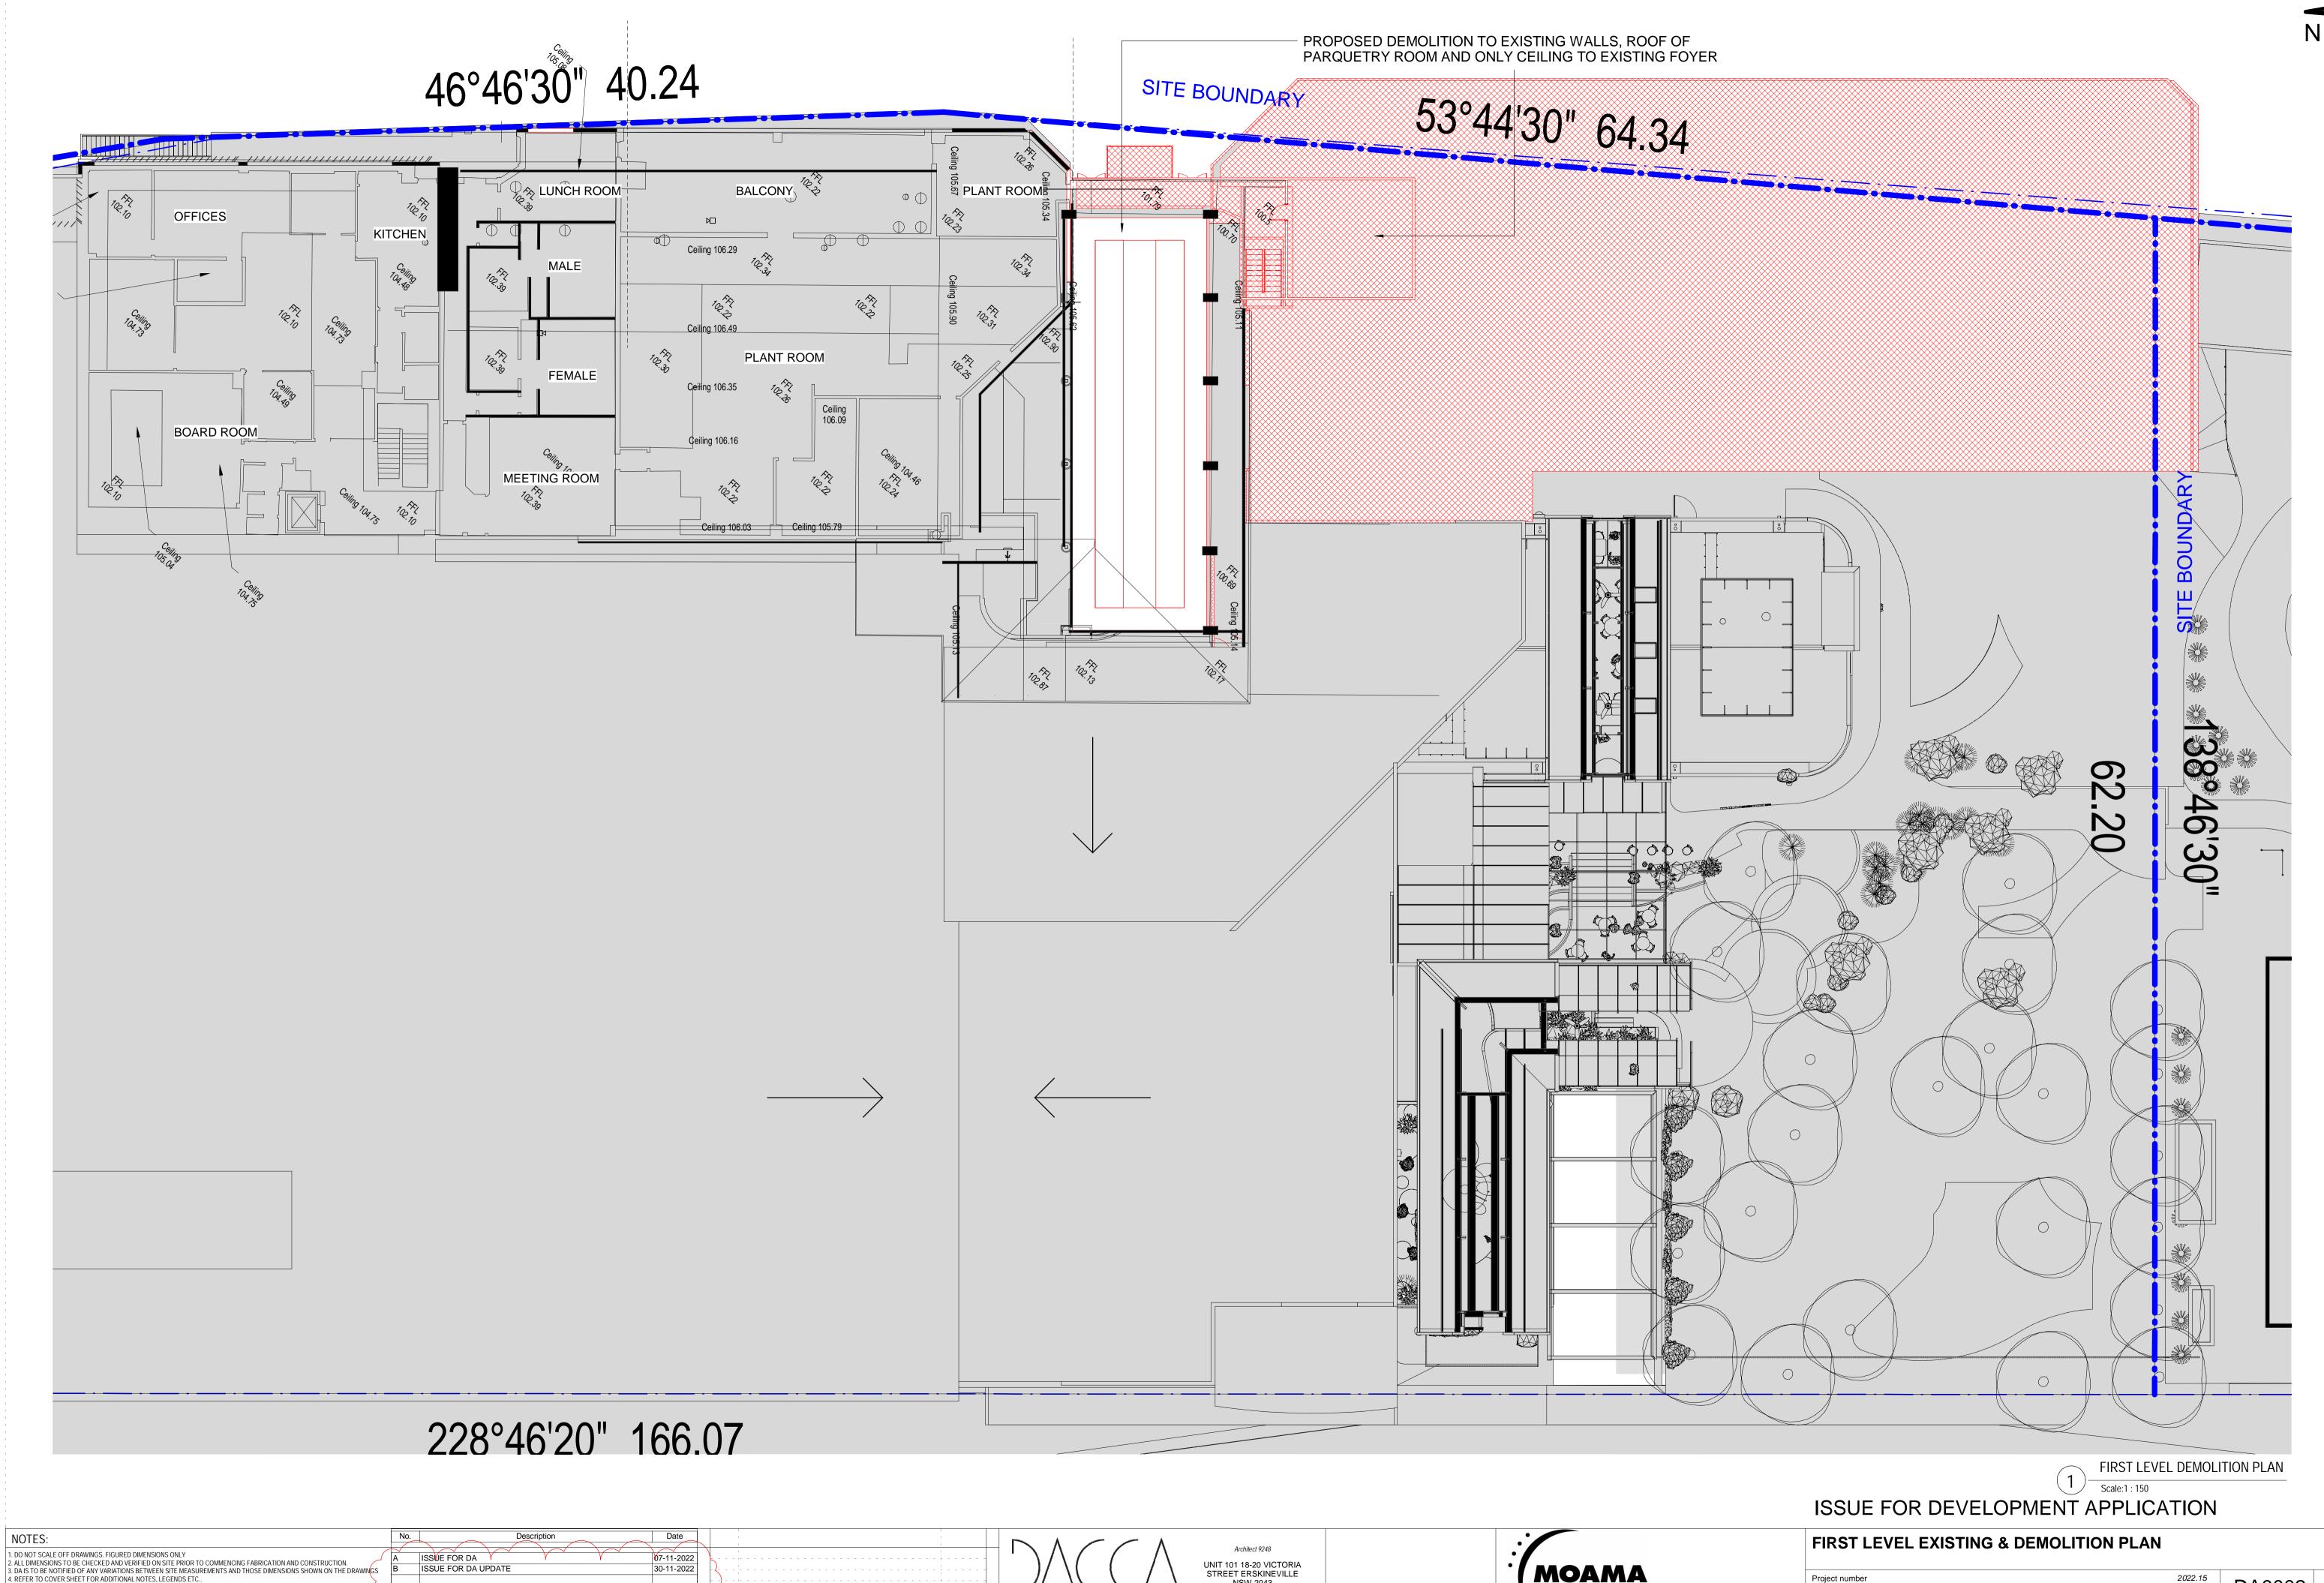

R |     |                     |            |   |  |
|   |     |                     |            |   |  |







| TITLE          |            |                              |   |
|----------------|------------|------------------------------|---|
| Project number | 2022.15    | $D\Lambda\Omega\Omega\Omega$ |   |
| Date           | Issue Date | DA0000                       | [ |
| Drawn by       | Author     | Scale                        |   |



NSW 2043 PH: 0405 201 700

info@daccagroup.com.au

ARCHITECTURE

INCLUDING CONSULTANT DOCUMENTATION, APPROVALS DOCUMENTATION & CLIENT DOCUMENTS (BRIEF, DRAWINGS AND SPECIFICATIONS)

IS TO ACCURATELY PHYSICALLY LOCATE ALL SERVICES PRIOR TO COMMENCING CONSTRUCTION

Project number DA FOR LOT 2 IN DP 1268776 6 SHAW STREET, MOAMA, NSW, 2731. Drawn by



NSW 2043 PH: 0405 201 700

info@daccagroup.com.au

ARCHITECTURE

DA FOR LOT 2 IN DP 1268776 6 SHAW STREET, MOAMA, NSW, 2731.

INCLUDING CONSULTANT DOCUMENTATION, APPROVALS DOCUMENTATION & CLIENT DOCUMENTS (BRIEF, DRAWINGS AND SPECIFICATIONS)

Project number

Drawn by



|                                       | EXISTING                                                            | PROPOSED                            |
|---------------------------------------|---------------------------------------------------------------------|-------------------------------------|
| SITE AREA                             | 11524                                                               | 4m²                                 |
| GROUND FLOOR<br>FIRST FLOOR<br>TOTAL: | 6707m <sup>2</sup><br>688m <sup>2</